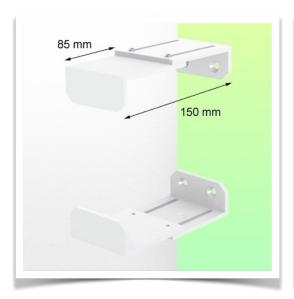

## **Technical specifications:**

- \* Bracket adjustment range from 85 to 150 mm
- \* 2 clamps (top and bottom)
- \* 2 Rail adapters for mounting on wall track included in this configuration
- \* Color: RAL 9016 white
- \* Warranty: 5 years