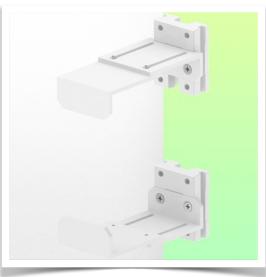

Presentation Part Number: WM 227.203

CPU Holder Adjustable from 85 - 150 mm, for mounting on wall track

Securing a CPU is not an easy task and the fixing constraints are very complex. This solution in your working environment is the ideal solution to secure your CPU while respecting the access standards to facilitate the computing needs in case of problems with your PC.

## **Technical specifications:**

- \* Bracket adjustment range from 85 to 150 mm
- \* 2 clamps (top and bottom)
- \* 2 Rail adapters for mounting on wall track included in this configuration
- \* Color: RAL 9016 white
- \* Warranty: 5 years