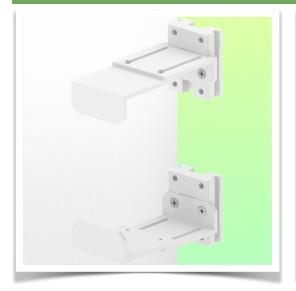

Presentation Part Number: WM 227.203

CPU Holder Adjustable from 85 - 150 mm, for mounting on wall track

Securing a CPU is not an easy task and the fixing constraints are very complex. This solution in your working environment is the ideal solution to secure your CPU while respecting the access standards to facilitate the computing needs in case of problems with your PC.

## **Technical specifications:**

- \* Bracket adjustment range from 85 to 150 mm
- \* 2 clamps (top and bottom)
- \* 2 Rail adapters for mounting on wall track included in this configuration
- \* Color: RAL 9016 white
- \* Warranty: 5 years