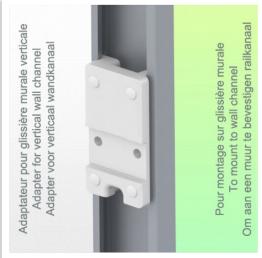

## **Technical specifications:**

- \* Bracket adjustment range from 85 to 150 mm
- \* 2 clamps (top and bottom)
- \* 2 Rail adapters for mounting on wall track included in this configuration
- \* Color: RAL 9016 white
- \* Warranty: 5 years