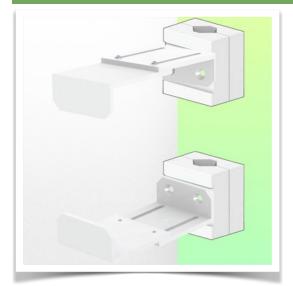

Presentation Part Number: WM 227.204

CPU Holder Adjustable from 130 - 170 mm, for mounting on variable tube ø 23-40 mm

Securing a CPU is not an easy task and the fixing constraints are very complex. This solution in your working environment is the ideal solution to secure your CPU while respecting the access standards to facilitate the computing needs in case of problems with your PC.

## **Technical specifications:**

- \* Bracket adjustment range from 130 to 170 mm
- \* 2 clamps (top and bottom)
- \* 2 variable pole adapters from 23 to 40 mm included in this configuration
- \* Color: RAL 9016 white
- \* Warranty: 5 years