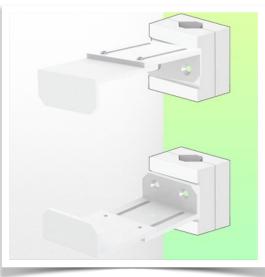

Presentation Part Number: WM 227.204

CPU Holder Adjustable from 130 - 170 mm, for mounting on variable tube ø 23-40 mm

Securing a CPU is not an easy task and the fixing constraints are very complex. This solution in your working environment is the ideal solution to secure your CPU while respecting the access standards to facilitate the computing needs in case of problems with your PC.

## **Technical specifications:**

- \* Bracket adjustment range from 130 to 170 mm
- \* 2 clamps (top and bottom)
- \* 2 variable pole adapters from 23 to 40 mm included in this configuration
- \* Color: RAL 9016 white
- \* Warranty: 5 years