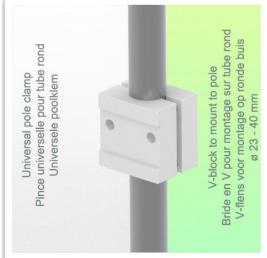

## **Technical specifications:**

- \* Bracket adjustment range from 130 to 170 mm
- \* 2 clamps (top and bottom)
- \* 2 variable pole adapters from 23 to 40 mm included in this configuration
- \* Color: RAL 9016 white
- \* Warranty: 5 years