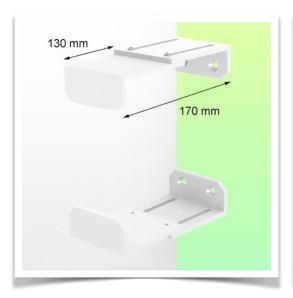

Presentation Part Number: WM 227.204

CPU Holder Adjustable from 130 - 170 mm, for mounting on variable tube ø 23-40 mm

Securing a CPU is not an easy task and the fixing constraints are very complex. This solution in your working environment is the ideal solution to secure your CPU while respecting the access standards to facilitate the computing needs in case of problems with your PC.

## **Technical specifications:**

- \* Bracket adjustment range from 130 to 170 mm
- \* 2 clamps (top and bottom)
- \* 2 variable pole adapters from 23 to 40 mm included in this configuration
- \* Color: RAL 9016 white
- \* Warranty: 5 years