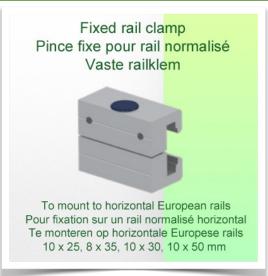

## **Technical specifications:**

- \* Bracket adjustment range from 130 to 170 mm
- \* 2 clamps (top and bottom)
- \* 2 Din Rail adapters for mounting on horizontal standard rails 10 x 25, 8 x 35,  $10 \times 30$ ,  $10 \times 50$  mm included in this configuration
- \* Color: RAL 9016 white
- \* Warranty: 5 years