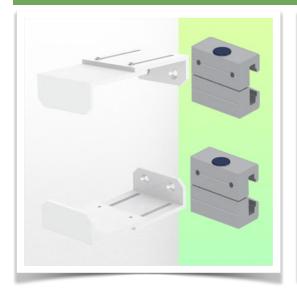

Presentation Part Number: WM 227.205

CPU Holder Adjustable from 130 - 170 mm, for mounting on horizontal standard rails 10 x 25,  $8 \times 35$ ,  $10 \times 30$ ,  $10 \times 50$  mm

Securing a CPU is not an easy task and the fixing constraints are very complex. This solution in your working environment is the ideal solution to secure your CPU while respecting the access standards to facilitate the computing needs in case of problems with your PC.

## **Technical specifications:**

- \* Bracket adjustment range from 130 to 170 mm
- \* 2 clamps (top and bottom)
- \* 2 Din Rail adapters for mounting on horizontal standard rails 10 x 25, 8 x 35,  $10 \times 30$ ,  $10 \times 50$  mm included in this configuration
- \* Color: RAL 9016 white
- \* Warranty: 5 years