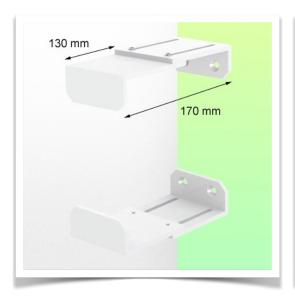

Presentation Part Number: WM 227.205

CPU Holder Adjustable from 130 - 170 mm, for mounting on horizontal standard rails 10 x 25,  $8 \times 35$ ,  $10 \times 30$ ,  $10 \times 50$  mm

Securing a CPU is not an easy task and the fixing constraints are very complex. This solution in your working environment is the ideal solution to secure your CPU while respecting the access standards to facilitate the computing needs in case of problems with your PC.

## **Technical specifications:**

- \* Bracket adjustment range from 130 to 170 mm
- \* 2 clamps (top and bottom)
- \* 2 Din Rail adapters for mounting on horizontal standard rails 10 x 25, 8 x 35,  $10 \times 30$ ,  $10 \times 50$  mm included in this configuration
- \* Color: RAL 9016 white
- \* Warranty: 5 years