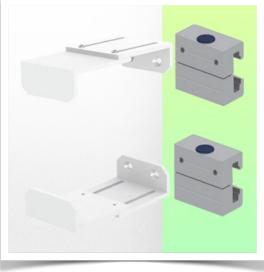

Presentation Part Number: WM 227.205

CPU Holder Adjustable from 130 - 170 mm, for mounting on horizontal standard rails 10 x 25,  $8 \times 35$ ,  $10 \times 30$ ,  $10 \times 50$  mm

Securing a CPU is not an easy task and the fixing constraints are very complex. This solution in your working environment is the ideal solution to secure your CPU while respecting the access standards to facilitate the computing needs in case of problems with your PC.

## **Technical specifications:**

- \* Bracket adjustment range from 130 to 170 mm
- \* 2 clamps (top and bottom)
- \* 2 Din Rail adapters for mounting on horizontal standard rails 10 x 25, 8 x 35,  $10 \times 30$ ,  $10 \times 50$  mm included in this configuration
- \* Color: RAL 9016 white
- \* Warranty: 5 years