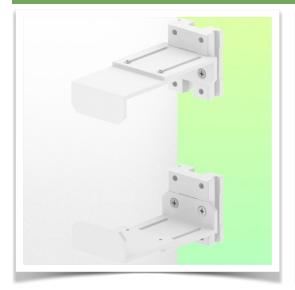

Presentation Part Number: WM 227.206

CPU Holder Adjustable from 130 - 170 mm, for mounting on wall track

Securing a CPU is not an easy task and the fixing constraints are very complex. This solution in your working environment is the ideal solution to secure your CPU while respecting the access standards to facilitate the computing needs in case of problems with your PC.

## **Technical specifications:**

- \* Bracket adjustment range from 130 to 170 mm
- \* 2 clamps (top and bottom)
- \* 2 Rail adapters for mounting on wall track included in this configuration
- \* Color: RAL 9016 white
- \* Warranty: 5 years