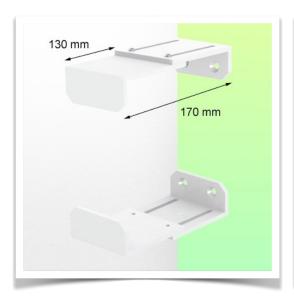

## **Technical specifications:**

- \* Bracket adjustment range from 130 to 170 mm
- \* 2 clamps (top and bottom)
- \* 2 Rail adapters for mounting on wall track included in this configuration
- \* Color: RAL 9016 white
- \* Warranty: 5 years