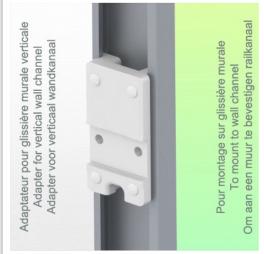

## **Technical specifications:**

- \* Bracket adjustment range from 130 to 170 mm
- \* 2 clamps (top and bottom)
- \* 2 Rail adapters for mounting on wall track included in this configuration
- \* Color: RAL 9016 white
- \* Warranty: 5 years