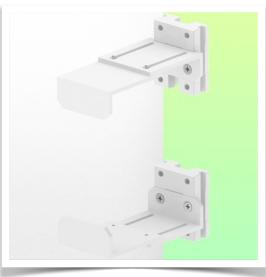

Presentation Part Number: WM 227.206

CPU Holder Adjustable from 130 - 170 mm, for mounting on wall track

Securing a CPU is not an easy task and the fixing constraints are very complex. This solution in your working environment is the ideal solution to secure your CPU while respecting the access standards to facilitate the computing needs in case of problems with your PC.

## **Technical specifications:**

- \* Bracket adjustment range from 130 to 170 mm
- \* 2 clamps (top and bottom)
- \* 2 Rail adapters for mounting on wall track included in this configuration
- \* Color: RAL 9016 white
- \* Warranty: 5 years