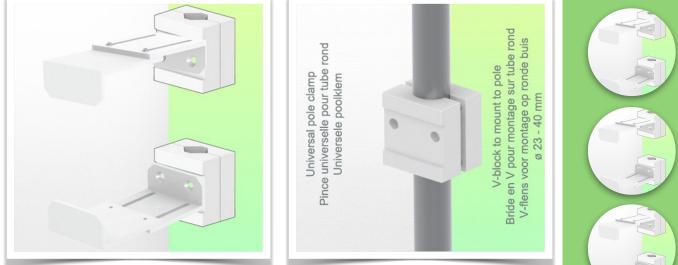

## Presentation

Part Number: WM 227.207

CPU Holder Adjustable from 170 - 215 mm, for mounting on variable tube ø 23-40 mm

Securing a CPU is not an easy task and the fixing constraints are very complex. This solution in your working environment is the ideal solution to secure your CPU while respecting the access standards to facilitate the computing needs in case of problems with your PC.

## Technical specifications:

- \* Bracket adjustment range from 170 to 215 mm
- \* 2 clamps (top and bottom)
- \* 2 variable pole adapters from 23 to 40 mm included in this configuration
- \* Color: RAL 9016 white
- \* Warranty: 5 years