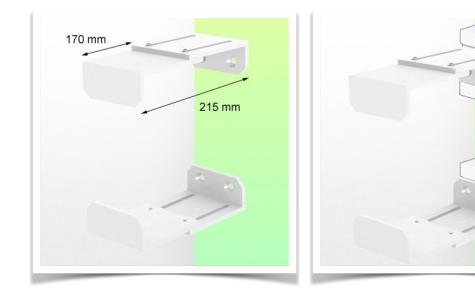

## Presentation

Part Number: WM 227.207

CPU Holder Adjustable from 170 - 215 mm, for mounting on variable tube ø 23-40 mm

Securing a CPU is not an easy task and the fixing constraints are very complex. This solution in your working environment is the ideal solution to secure your CPU while respecting the access standards to facilitate the computing needs in case of problems with your PC.

## Technical specifications:

- \* Bracket adjustment range from 170 to 215 mm
- \* 2 clamps (top and bottom)
- \* 2 variable pole adapters from 23 to 40 mm included in this configuration
- \* Color: RAL 9016 white
- \* Warranty: 5 years