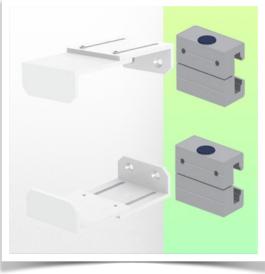

Presentation Part Number: WM 227.208

CPU Holder Adjustable from 170 - 215 mm, for mounting on horizontal standard rails  $10 \times 25$ ,  $8 \times 35$ ,  $10 \times 30$ ,  $10 \times 50$  mm

Securing a CPU is not an easy task and the fixing constraints are very complex. This solution in your working environment is the ideal solution to secure your CPU while respecting the access standards to facilitate the computing needs in case of problems with your PC.

## **Technical specifications:**

- \* Bracket adjustment range from 170 to 215 mm
- \* 2 clamps (top and bottom)
- \* 2 Din Rail adapters for mounting on horizontal standard rails 10 x 25, 8 x 35,  $10 \times 30$ ,  $10 \times 50$  mm included in this configuration
- \* Color: RAL 9016 white
- \* Warranty: 5 years