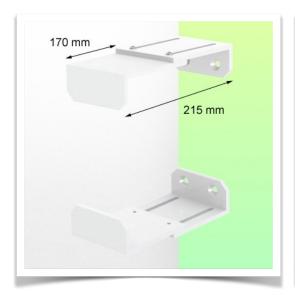

Presentation Part Number: WM 227.208

CPU Holder Adjustable from 170 - 215 mm, for mounting on horizontal standard rails  $10 \times 25$ ,  $8 \times 35$ ,  $10 \times 30$ ,  $10 \times 50$  mm

Securing a CPU is not an easy task and the fixing constraints are very complex. This solution in your working environment is the ideal solution to secure your CPU while respecting the access standards to facilitate the computing needs in case of problems with your PC.

## **Technical specifications:**

- \* Bracket adjustment range from 170 to 215 mm
- \* 2 clamps (top and bottom)
- \* 2 Din Rail adapters for mounting on horizontal standard rails 10 x 25, 8 x 35,  $10 \times 30$ ,  $10 \times 50$  mm included in this configuration
- \* Color: RAL 9016 white
- \* Warranty: 5 years