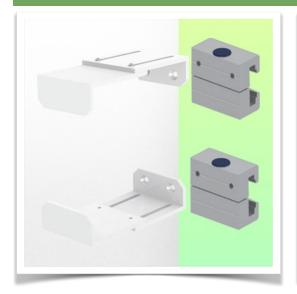

Presentation Part Number: WM 227.208

CPU Holder Adjustable from 170 - 215 mm, for mounting on horizontal standard rails  $10 \times 25$ ,  $8 \times 35$ ,  $10 \times 30$ ,  $10 \times 50$  mm

Securing a CPU is not an easy task and the fixing constraints are very complex. This solution in your working environment is the ideal solution to secure your CPU while respecting the access standards to facilitate the computing needs in case of problems with your PC.

## **Technical specifications:**

- \* Bracket adjustment range from 170 to 215 mm
- \* 2 clamps (top and bottom)
- \* 2 Din Rail adapters for mounting on horizontal standard rails 10 x 25, 8 x 35,  $10 \times 30$ ,  $10 \times 50$  mm included in this configuration
- \* Color: RAL 9016 white
- \* Warranty: 5 years