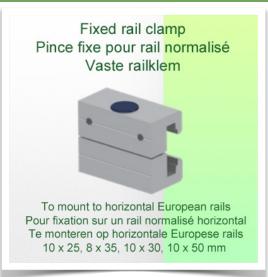

## **Technical specifications:**

- \* Bracket adjustment range from 170 to 215 mm
- \* 2 clamps (top and bottom)
- \* 2 Din Rail adapters for mounting on horizontal standard rails 10 x 25, 8 x 35,  $10 \times 30$ ,  $10 \times 50$  mm included in this configuration
- \* Color: RAL 9016 white
- \* Warranty: 5 years