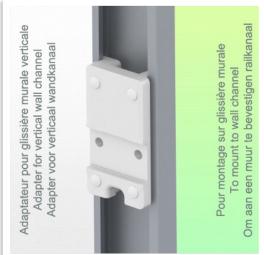

## **Technical specifications:**

- \* Bracket adjustment range from 170 to 215 mm
- \* 2 clamps (top and bottom)
- \* 2 Rail adapters for mounting on wall track included in this configuration
- \* Color: RAL 9016 white
- \* Warranty: 5 years