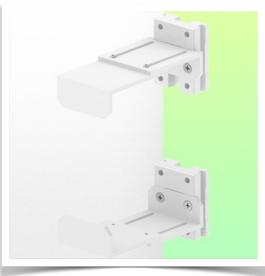

Presentation Part Number: WM 227.209

CPU Holder Adjustable from 170 - 215 mm, for mounting on wall track

Securing a CPU is not an easy task and the fixing constraints are very complex. This solution in your working environment is the ideal solution to secure your CPU while respecting the access standards to facilitate the computing needs in case of problems with your PC.

## **Technical specifications:**

- \* Bracket adjustment range from 170 to 215 mm
- \* 2 clamps (top and bottom)
- \* 2 Rail adapters for mounting on wall track included in this configuration
- \* Color: RAL 9016 white
- \* Warranty: 5 years