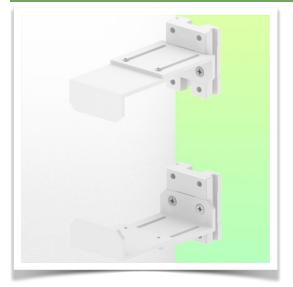

Presentation Part Number: WM 227.209

CPU Holder Adjustable from 170 - 215 mm, for mounting on wall track

Securing a CPU is not an easy task and the fixing constraints are very complex. This solution in your working environment is the ideal solution to secure your CPU while respecting the access standards to facilitate the computing needs in case of problems with your PC.

## **Technical specifications:**

- \* Bracket adjustment range from 170 to 215 mm
- \* 2 clamps (top and bottom)
- \* 2 Rail adapters for mounting on wall track included in this configuration
- \* Color: RAL 9016 white
- \* Warranty: 5 years