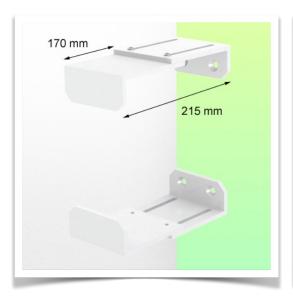

## **Technical specifications:**

- \* Bracket adjustment range from 170 to 215 mm
- \* 2 clamps (top and bottom)
- \* 2 Rail adapters for mounting on wall track included in this configuration
- \* Color: RAL 9016 white
- \* Warranty: 5 years