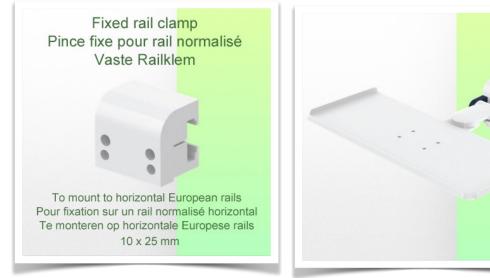

## Part Number: WM 227.216

Small folding magnetic support arm for medical keyboard, 300 x 210 mm, mounting on horizontal standard rails 10 x 25, 8 x 35, 10 x 30 mm

This small, magnetic, folding medical arm with short pivot allows you to fix, orientate and adjust your keyboard perfectly. Its modern design has been specially developed for healthcare environments offering hygiene and cleaning in every detail. The medical arm simply attaches to the Din rail with the adapter and then adjusts to the rail and clamps with the two clamps. The weight supported by the tray should not exceed 5 kg.