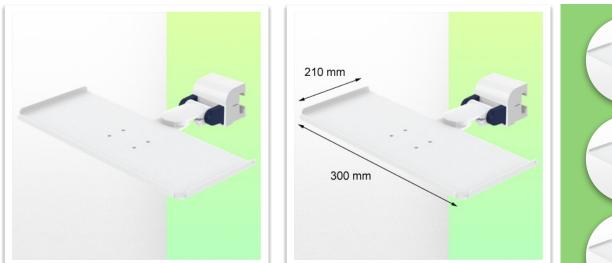

## Part Number: WM 227.216

Small folding magnetic support arm for medical keyboard, 300 x 210 mm, mounting on horizontal standard rails 10 x 25, 8 x 35, 10 x 30 mm

This small, magnetic, folding medical arm with short pivot allows you to fix, orientate and adjust your keyboard perfectly. Its modern design has been specially developed for healthcare environments offering hygiene and cleaning in every detail. The medical arm simply attaches to the Din rail with the adapter and then adjusts to the rail and clamps with the two clamps. The weight supported by the tray should not exceed 5 kg.

## **Technical specifications:**

Magnetic keyboard support \* Tray size: 300 x 210 mm \* Foldable keyboard support
\* Colour decorative parts: RAL 5013 Cobalt Blue \* Colour aluminium parts: RAL
9016 Signal White \* Keyboard support rotation: 10° right, 10° left \* Din Horizontal
Rail adapter included \* Warranty: 5 years