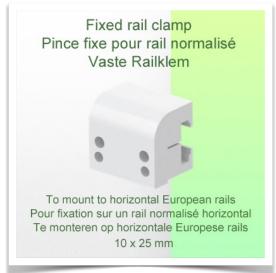

Presentation Part Number: WM 227.217

Small folding magnetic support arm for medical keyboard,  $400 \times 150$  mm, mounting on horizontal standard rails  $10 \times 25$ ,  $8 \times 35$ ,  $10 \times 30$  mm

This small, magnetic, folding medical arm with short pivot allows you to fix, orientate and adjust your keyboard perfectly. Its modern design has been specially developed for healthcare environments offering hygiene and cleaning in every detail. The medical arm simply attaches to the Din rail with the adapter and then adjusts to the rail and clamps with the two clamps. The weight supported by the tray should not exceed 5 kg.