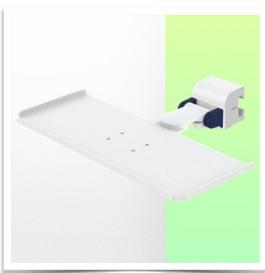

Presentation Part Number: WM 227.217

Small folding magnetic support arm for medical keyboard,  $400 \times 150$  mm, mounting on horizontal standard rails  $10 \times 25$ ,  $8 \times 35$ ,  $10 \times 30$  mm

This small, magnetic, folding medical arm with short pivot allows you to fix, orientate and adjust your keyboard perfectly. Its modern design has been specially developed for healthcare environments offering hygiene and cleaning in every detail. The medical arm simply attaches to the Din rail with the adapter and then adjusts to the rail and clamps with the two clamps. The weight supported by the tray should not exceed 5 kg.

## **Technical specifications:**

\* Magnetic keyboard support \* Tray size: 400 x 150 mm \* Foldable keyboard support \* Colour decorative parts: RAL 5013 Cobalt Blue \* Colour aluminium parts: RAL 9016 Signal White \* Keyboard support rotation: 10° right, 10° left \* Din Horizontal Rail adapter included \* Warranty: 5 years