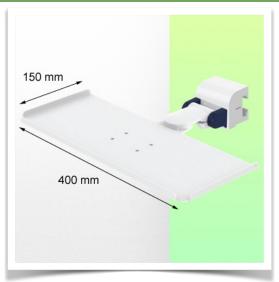

Presentation Part Number: WM 227.217

Small folding magnetic support arm for medical keyboard,  $400 \times 150$  mm, mounting on horizontal standard rails  $10 \times 25$ ,  $8 \times 35$ ,  $10 \times 30$  mm

## **Technical specifications:**

\* Magnetic keyboard support \* Tray size: 400 x 150 mm \* Foldable keyboard support \* Colour decorative parts: RAL 5013 Cobalt Blue \* Colour aluminium parts: RAL 9016 Signal White \* Keyboard support rotation: 10° right, 10° left \* Din Horizontal Rail adapter included \* Warranty: 5 years