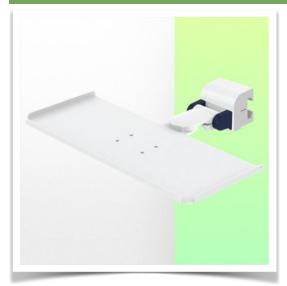

Presentation Part Number: WM 227.217

Small folding magnetic support arm for medical keyboard,  $400 \times 150$  mm, mounting on horizontal standard rails  $10 \times 25$ ,  $8 \times 35$ ,  $10 \times 30$  mm

This small, magnetic, folding medical arm with short pivot allows you to fix, orientate and adjust your keyboard perfectly. Its modern design has been specially developed for healthcare environments offering hygiene and cleaning in every detail. The medical arm simply attaches to the Din rail with the adapter and then adjusts to the rail and clamps with the two clamps. The weight supported by the tray should not exceed 5 kg.

## **Technical specifications:**

\* Magnetic keyboard support \* Tray size: 400 x 150 mm \* Foldable keyboard support \* Colour decorative parts: RAL 5013 Cobalt Blue \* Colour aluminium parts: RAL 9016 Signal White \* Keyboard support rotation: 10° right, 10° left \* Din Horizontal Rail adapter included \* Warranty: 5 years