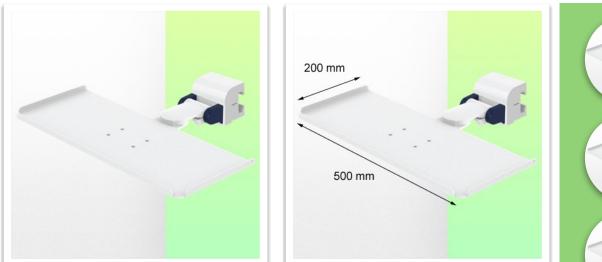

## Part Number: WM 227.218

Small folding magnetic support arm for medical keyboard, 500 x 200 mm, mounting on horizontal standard rails 10 x 25, 8 x 35, 10 x 30 mm

This small, magnetic, folding medical arm with short pivot allows you to fix, orientate and adjust your keyboard perfectly. Its modern design has been specially developed for healthcare environments offering hygiene and cleaning in every detail. The medical arm simply attaches to the Din rail with the adapter and then adjusts to the rail and clamps with the two clamps. The weight supported by the tray should not exceed 5 kg.

## **Technical specifications:**

Magnetic keyboard support \* Tray size: 500 x 200 mm \* Foldable keyboard support
\* Colour decorative parts: RAL 5013 Cobalt Blue \* Colour aluminium parts: RAL
9016 Signal White \* Keyboard support rotation: 10° right, 10° left \* Din Horizontal
Rail adapter included \* Warranty: 5 years