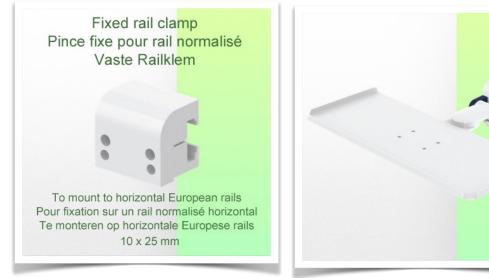

## Part Number: WM 227.218

Small folding magnetic support arm for medical keyboard, 500 x 200 mm, mounting on horizontal standard rails 10 x 25, 8 x 35, 10 x 30 mm

This small, magnetic, folding medical arm with short pivot allows you to fix, orientate and adjust your keyboard perfectly. Its modern design has been specially developed for healthcare environments offering hygiene and cleaning in every detail. The medical arm simply attaches to the Din rail with the adapter and then adjusts to the rail and clamps with the two clamps. The weight supported by the tray should not exceed 5 kg.