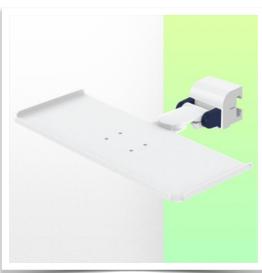

Presentation Part Number: WM 227.220

Small folding magnetic support arm for medical keyboard, 650 x 200 mm, mounting on horizontal standard rails  $10 \times 25$ ,  $8 \times 35$ ,  $10 \times 30$  mm

This small, magnetic, folding medical arm with short pivot allows you to fix, orientate and adjust your keyboard perfectly. Its modern design has been specially developed for healthcare environments offering hygiene and cleaning in every detail. The medical arm simply attaches to the Din rail with the adapter and then adjusts to the rail and clamps with the two clamps. The weight supported by the tray should not exceed 5 kg.

## **Technical specifications:**

\* Magnetic keyboard support \* Tray size: 650 x 200 mm \* Foldable keyboard support \* Colour decorative parts: RAL 5013 Cobalt Blue \* Colour aluminium parts: RAL 9016 Signal White \* Keyboard support rotation: 10° right, 10° left \* Din Horizontal Rail adapter included \* Warranty: 5 years