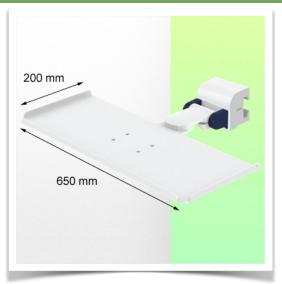

Presentation Part Number: WM 227.220

Small folding magnetic support arm for medical keyboard, 650 x 200 mm, mounting on horizontal standard rails  $10 \times 25$ ,  $8 \times 35$ ,  $10 \times 30$  mm

This small, magnetic, folding medical arm with short pivot allows you to fix, orientate and adjust your keyboard perfectly. Its modern design has been specially developed for healthcare environments offering hygiene and cleaning in every detail. The medical arm simply attaches to the Din rail with the adapter and then adjusts to the rail and clamps with the two clamps. The weight supported by the tray should not exceed 5 kg.

## **Technical specifications:**

\* Magnetic keyboard support \* Tray size: 650 x 200 mm \* Foldable keyboard support \* Colour decorative parts: RAL 5013 Cobalt Blue \* Colour aluminium parts: RAL 9016 Signal White \* Keyboard support rotation: 10° right, 10° left \* Din Horizontal Rail adapter included \* Warranty: 5 years