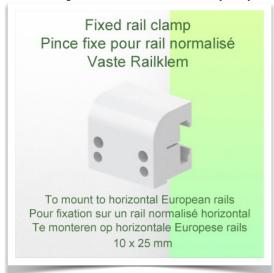

Presentation Part Number: WM 227.220

Small folding magnetic support arm for medical keyboard, 650 x 200 mm, mounting on horizontal standard rails  $10 \times 25$ ,  $8 \times 35$ ,  $10 \times 30$  mm

This small, magnetic, folding medical arm with short pivot allows you to fix, orientate and adjust your keyboard perfectly. Its modern design has been specially developed for healthcare environments offering hygiene and cleaning in every detail. The medical arm simply attaches to the Din rail with the adapter and then adjusts to the rail and clamps with the two clamps. The weight supported by the tray should not exceed 5 kg.