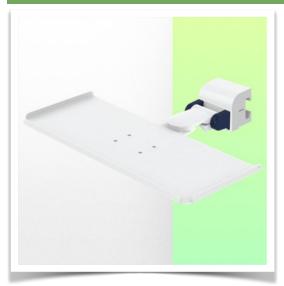

Presentation Part Number: WM 227.220

Small folding magnetic support arm for medical keyboard, 650 x 200 mm, mounting on horizontal standard rails  $10 \times 25$ ,  $8 \times 35$ ,  $10 \times 30$  mm

This small, magnetic, folding medical arm with short pivot allows you to fix, orientate and adjust your keyboard perfectly. Its modern design has been specially developed for healthcare environments offering hygiene and cleaning in every detail. The medical arm simply attaches to the Din rail with the adapter and then adjusts to the rail and clamps with the two clamps. The weight supported by the tray should not exceed 5 kg.

## **Technical specifications:**

\* Magnetic keyboard support \* Tray size: 650 x 200 mm \* Foldable keyboard support \* Colour decorative parts: RAL 5013 Cobalt Blue \* Colour aluminium parts: RAL 9016 Signal White \* Keyboard support rotation: 10° right, 10° left \* Din Horizontal Rail adapter included \* Warranty: 5 years