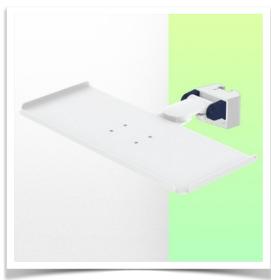

Presentation Part Number: WM 227.221

Small folding magnetic support arm for medical keyboard,  $300 \times 210$  mm, mounting on vertical standard rails  $10 \times 25$  mm

This small, magnetic, folding medical arm with short pivot allows you to fix, orientate and adjust your keyboard perfectly. Its modern design has been specially developed for healthcare environments offering hygiene and cleaning in every detail. The medical arm simply attaches to the Din rail with the adapter and then adjusts to the rail and clamps with the two clamps. The weight supported by the tray should not exceed 5 kg.

## **Technical specifications:**

\* Magnetic keyboard support \* Tray size: 300 x 210 mm \* Foldable keyboard support \* Colour decorative parts: RAL 5013 Cobalt Blue \* Colour aluminium parts: RAL 9016 Signal White \* Keyboard support rotation: 10° right, 10° left \* Din Vertical Rail adapter included \* Warranty: 5 years