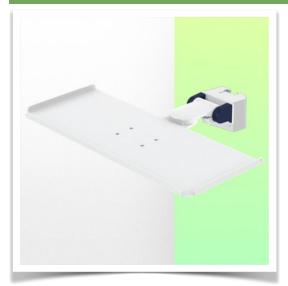

Presentation Part Number: WM 227.221

Small folding magnetic support arm for medical keyboard,  $300 \times 210$  mm, mounting on vertical standard rails  $10 \times 25$  mm

This small, magnetic, folding medical arm with short pivot allows you to fix, orientate and adjust your keyboard perfectly. Its modern design has been specially developed for healthcare environments offering hygiene and cleaning in every detail. The medical arm simply attaches to the Din rail with the adapter and then adjusts to the rail and clamps with the two clamps. The weight supported by the tray should not exceed 5 kg.

## **Technical specifications:**

\* Magnetic keyboard support \* Tray size: 300 x 210 mm \* Foldable keyboard support \* Colour decorative parts: RAL 5013 Cobalt Blue \* Colour aluminium parts: RAL 9016 Signal White \* Keyboard support rotation: 10° right, 10° left \* Din Vertical Rail adapter included \* Warranty: 5 years