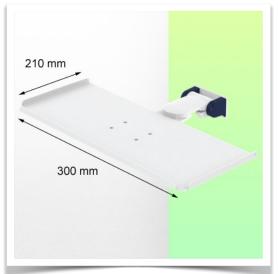

Presentation Part Number: WM 227.221

Small folding magnetic support arm for medical keyboard,  $300 \times 210$  mm, mounting on vertical standard rails  $10 \times 25$  mm

This small, magnetic, folding medical arm with short pivot allows you to fix, orientate and adjust your keyboard perfectly. Its modern design has been specially developed for healthcare environments offering hygiene and cleaning in every detail. The medical arm simply attaches to the Din rail with the adapter and then adjusts to the rail and clamps with the two clamps. The weight supported by the tray should not exceed 5 kg.

## **Technical specifications:**

\* Magnetic keyboard support \* Tray size: 300 x 210 mm \* Foldable keyboard support \* Colour decorative parts: RAL 5013 Cobalt Blue \* Colour aluminium parts: RAL 9016 Signal White \* Keyboard support rotation: 10° right, 10° left \* Din Vertical Rail adapter included \* Warranty: 5 years