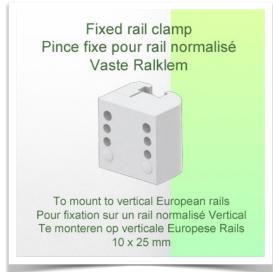

Presentation Part Number: WM 227.221

Small folding magnetic support arm for medical keyboard,  $300 \times 210$  mm, mounting on vertical standard rails  $10 \times 25$  mm

This small, magnetic, folding medical arm with short pivot allows you to fix, orientate and adjust your keyboard perfectly. Its modern design has been specially developed for healthcare environments offering hygiene and cleaning in every detail. The medical arm simply attaches to the Din rail with the adapter and then adjusts to the rail and clamps with the two clamps. The weight supported by the tray should not exceed 5 kg.