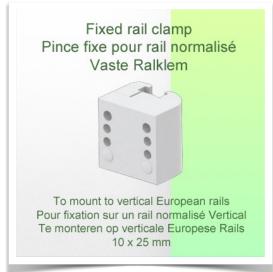

Presentation Part Number: WM 227.223

Small folding magnetic support arm for medical keyboard,  $500 \times 200$  mm, mounting on vertical standard rails  $10 \times 25$  mm

This small, magnetic, folding medical arm with short pivot allows you to fix, orientate and adjust your keyboard perfectly. Its modern design has been specially developed for healthcare environments offering hygiene and cleaning in every detail. The medical arm simply attaches to the Din rail with the adapter and then adjusts to the rail and clamps with the two clamps. The weight supported by the tray should not exceed 5 kg.