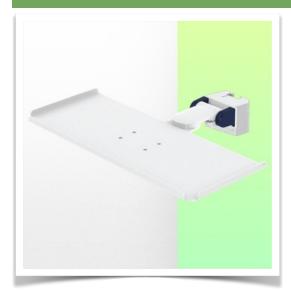

Presentation Part Number: WM 227.223

Small folding magnetic support arm for medical keyboard,  $500 \times 200$  mm, mounting on vertical standard rails  $10 \times 25$  mm

This small, magnetic, folding medical arm with short pivot allows you to fix, orientate and adjust your keyboard perfectly. Its modern design has been specially developed for healthcare environments offering hygiene and cleaning in every detail. The medical arm simply attaches to the Din rail with the adapter and then adjusts to the rail and clamps with the two clamps. The weight supported by the tray should not exceed 5 kg.

## **Technical specifications:**

\* Magnetic keyboard support \* Tray size: 500 x 200 mm \* Foldable keyboard support \* Colour decorative parts: RAL 5013 Cobalt Blue \* Colour aluminium parts: RAL 9016 Signal White \* Keyboard support rotation: 10° right, 10° left \* Din Vertical Rail adapter included \* Warranty: 5 years