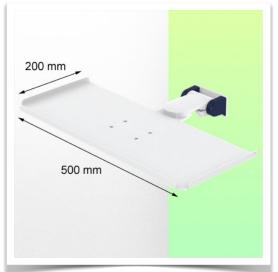

Presentation Part Number: WM 227.223

Small folding magnetic support arm for medical keyboard,  $500 \times 200$  mm, mounting on vertical standard rails  $10 \times 25$  mm

This small, magnetic, folding medical arm with short pivot allows you to fix, orientate and adjust your keyboard perfectly. Its modern design has been specially developed for healthcare environments offering hygiene and cleaning in every detail. The medical arm simply attaches to the Din rail with the adapter and then adjusts to the rail and clamps with the two clamps. The weight supported by the tray should not exceed 5 kg.

## **Technical specifications:**

\* Magnetic keyboard support \* Tray size: 500 x 200 mm \* Foldable keyboard support \* Colour decorative parts: RAL 5013 Cobalt Blue \* Colour aluminium parts: RAL 9016 Signal White \* Keyboard support rotation: 10° right, 10° left \* Din Vertical Rail adapter included \* Warranty: 5 years