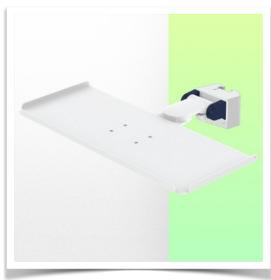

Presentation Part Number: WM 227.223

Small folding magnetic support arm for medical keyboard,  $500 \times 200$  mm, mounting on vertical standard rails  $10 \times 25$  mm

This small, magnetic, folding medical arm with short pivot allows you to fix, orientate and adjust your keyboard perfectly. Its modern design has been specially developed for healthcare environments offering hygiene and cleaning in every detail. The medical arm simply attaches to the Din rail with the adapter and then adjusts to the rail and clamps with the two clamps. The weight supported by the tray should not exceed 5 kg.

## **Technical specifications:**

\* Magnetic keyboard support \* Tray size: 500 x 200 mm \* Foldable keyboard support \* Colour decorative parts: RAL 5013 Cobalt Blue \* Colour aluminium parts: RAL 9016 Signal White \* Keyboard support rotation: 10° right, 10° left \* Din Vertical Rail adapter included \* Warranty: 5 years