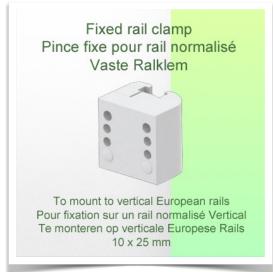

Presentation Part Number: WM 227.224

Small folding magnetic support arm for medical keyboard,  $580 \times 200$  mm, mounting on vertical standard rails  $10 \times 25$  mm

This small, magnetic, folding medical arm with short pivot allows you to fix, orientate and adjust your keyboard perfectly. Its modern design has been specially developed for healthcare environments offering hygiene and cleaning in every detail. The medical arm simply attaches to the Din rail with the adapter and then adjusts to the rail and clamps with the two clamps. The weight supported by the tray should not exceed 5 kg.