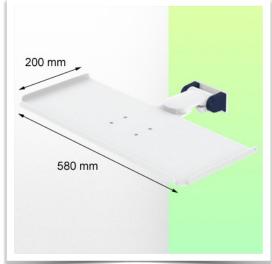

Presentation Part Number: WM 227.224

Small folding magnetic support arm for medical keyboard,  $580 \times 200$  mm, mounting on vertical standard rails  $10 \times 25$  mm

This small, magnetic, folding medical arm with short pivot allows you to fix, orientate and adjust your keyboard perfectly. Its modern design has been specially developed for healthcare environments offering hygiene and cleaning in every detail. The medical arm simply attaches to the Din rail with the adapter and then adjusts to the rail and clamps with the two clamps. The weight supported by the tray should not exceed 5 kg.

## **Technical specifications:**

\* Magnetic keyboard support \* Tray size: 580 x 200 mm \* Foldable keyboard support \* Colour decorative parts: RAL 5013 Cobalt Blue \* Colour aluminium parts: RAL 9016 Signal White \* Keyboard support rotation: 10° right, 10° left \* Din Vertical Rail adapter included \* Warranty: 5 years