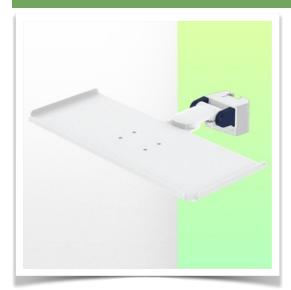

Presentation Part Number: WM 227.224

Small folding magnetic support arm for medical keyboard,  $580 \times 200$  mm, mounting on vertical standard rails  $10 \times 25$  mm

This small, magnetic, folding medical arm with short pivot allows you to fix, orientate and adjust your keyboard perfectly. Its modern design has been specially developed for healthcare environments offering hygiene and cleaning in every detail. The medical arm simply attaches to the Din rail with the adapter and then adjusts to the rail and clamps with the two clamps. The weight supported by the tray should not exceed 5 kg.

## **Technical specifications:**

\* Magnetic keyboard support \* Tray size: 580 x 200 mm \* Foldable keyboard support \* Colour decorative parts: RAL 5013 Cobalt Blue \* Colour aluminium parts: RAL 9016 Signal White \* Keyboard support rotation: 10° right, 10° left \* Din Vertical Rail adapter included \* Warranty: 5 years