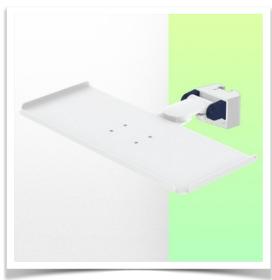

Presentation Part Number: WM 227.224

Small folding magnetic support arm for medical keyboard,  $580 \times 200$  mm, mounting on vertical standard rails  $10 \times 25$  mm

This small, magnetic, folding medical arm with short pivot allows you to fix, orientate and adjust your keyboard perfectly. Its modern design has been specially developed for healthcare environments offering hygiene and cleaning in every detail. The medical arm simply attaches to the Din rail with the adapter and then adjusts to the rail and clamps with the two clamps. The weight supported by the tray should not exceed 5 kg.

## **Technical specifications:**

\* Magnetic keyboard support \* Tray size: 580 x 200 mm \* Foldable keyboard support \* Colour decorative parts: RAL 5013 Cobalt Blue \* Colour aluminium parts: RAL 9016 Signal White \* Keyboard support rotation: 10° right, 10° left \* Din Vertical Rail adapter included \* Warranty: 5 years