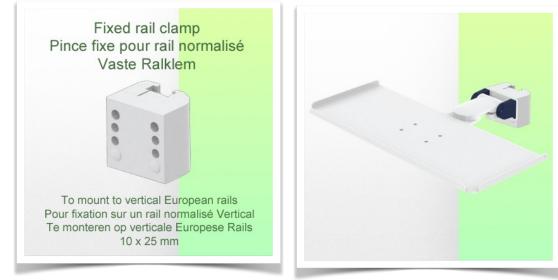

## Presentation

Part Number: WM 227.225

Small folding magnetic support arm for medical keyboard, 650 x 200 mm, mounting on vertical standard rails 10 x 25 mm

This small, magnetic, folding medical arm with short pivot allows you to fix, orientate and adjust your keyboard perfectly. Its modern design has been specially developed for healthcare environments offering hygiene and cleaning in every detail. The medical arm simply attaches to the Din rail with the adapter and then adjusts to the rail and clamps with the two clamps. The weight supported by the tray should not exceed 5 kg.

## **Technical specifications:**

\* Magnetic keyboard support \* Tray size: 650 x 200 mm \* Foldable keyboard support \* Colour decorative parts: RAL 5013 Cobalt Blue \* Colour aluminium parts: RAL 9016 Signal White \* Keyboard support rotation: 10° right, 10° left \* Din Vertical Rail adapter included \* Warranty: 5 years