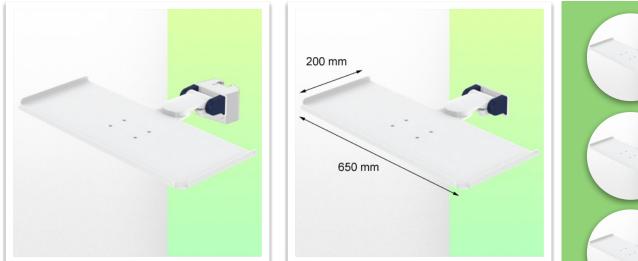

## Presentation

Part Number: WM 227.225

Small folding magnetic support arm for medical keyboard, 650 x 200 mm, mounting on vertical standard rails 10 x 25 mm

This small, magnetic, folding medical arm with short pivot allows you to fix, orientate and adjust your keyboard perfectly. Its modern design has been specially developed for healthcare environments offering hygiene and cleaning in every detail. The medical arm simply attaches to the Din rail with the adapter and then adjusts to the rail and clamps with the two clamps. The weight supported by the tray should not exceed 5 kg.

## **Technical specifications:**

\* Magnetic keyboard support \* Tray size: 650 x 200 mm \* Foldable keyboard support \* Colour decorative parts: RAL 5013 Cobalt Blue \* Colour aluminium parts: RAL 9016 Signal White \* Keyboard support rotation: 10° right, 10° left \* Din Vertical Rail adapter included \* Warranty: 5 years