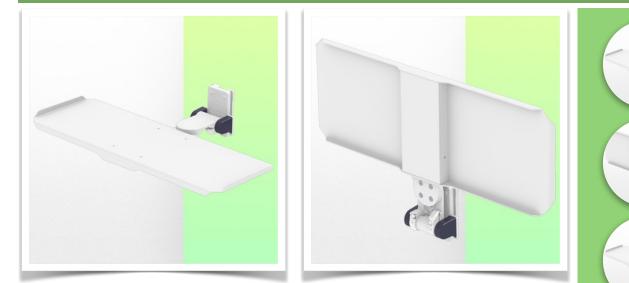

## Presentation

Part Number: WM 227.226

Small folding magnetic support arm for medical keyboard, 300 x 210 mm, for mounting on wall track

This small, magnetic, folding medical arm with short pivot allows you to fix, orientate and adjust your keyboard perfectly. Its modern design has been specially developed for healthcare environments offering hygiene and cleaning in every detail. The medical arm simply attaches to the wall rail with its adapter and then adjusts to the rail and secures. The weight supported by the tray should not exceed 5 Kg

**Technical specifications:** \* Magnetic keyboard support \* Tray size: 300 x 210 mm \* Foldable keyboard support \* Colour decorative parts: RAL 5013 Cobalt Blue \* Colour aluminium parts: RAL 9016 Signal white \* Keyboard support rotation: 10° right, 10° left \* Vertical wall rail adapter included in this configuration \* Warranty: 5 years