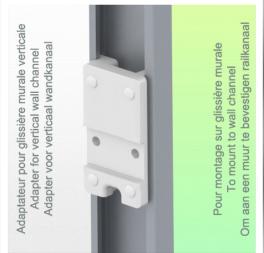

## Presentation

Part Number: WM 227.226

Small folding magnetic support arm for medical keyboard, 300 x 210 mm, for mounting on wall track

This small, magnetic, folding medical arm with short pivot allows you to fix, orientate and adjust your keyboard perfectly. Its modern design has been specially developed for healthcare environments offering hygiene and cleaning in every detail. The medical arm simply attaches to the wall rail with its adapter and then adjusts to the rail and secures. The weight supported by the tray should not exceed 5 Kg

**Technical specifications:** \* Magnetic keyboard support \* Tray size: 300 x 210 mm \* Foldable keyboard support \* Colour decorative parts: RAL 5013 Cobalt Blue \* Colour aluminium parts: RAL 9016 Signal white \* Keyboard support rotation: 10° right, 10° left \* Vertical wall rail adapter included in this configuration \* Warranty: 5 years