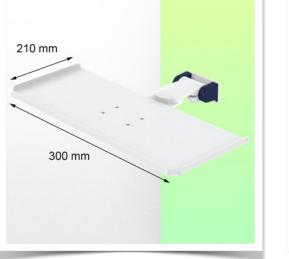

**Technical specifications:** \* Magnetic keyboard support \* Tray size: 300 x 210 mm \* Foldable keyboard support \* Colour decorative parts: RAL 5013 Cobalt Blue \* Colour aluminium parts: RAL 9016 Signal white \* Keyboard support rotation: 10° right, 10° left \* Vertical wall rail adapter included in this configuration \* Warranty: 5 years