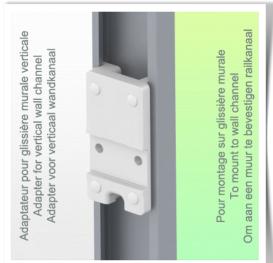

**Technical specifications:** \* Magnetic keyboard support \* Tray size: 400 x 150 mm \* Foldable keyboard support \* Colour decorative parts: RAL 5013 Cobalt Blue \* Colour aluminium parts: RAL 9016 Signal white \* Keyboard support rotation: 10° right, 10° left \* Vertical wall rail adapter included in this configuration \* Warranty: 5 years