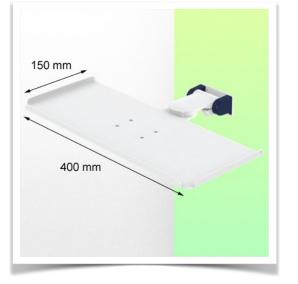

## Presentation

Part Number: WM 227.227

Small folding magnetic support arm for medical keyboard, 400 x 150 mm, for mounting on wall track

This small, magnetic, folding medical arm with short pivot allows you to fix, orientate and adjust your keyboard perfectly. Its modern design has been specially developed for healthcare environments offering hygiene and cleaning in every detail. The medical arm simply attaches to the wall rail with its adapter and then adjusts to the rail and secures. The weight supported by the tray should not exceed 5 Kg

**Technical specifications:** \* Magnetic keyboard support \* Tray size: 400 x 150 mm \* Foldable keyboard support \* Colour decorative parts: RAL 5013 Cobalt Blue \* Colour aluminium parts: RAL 9016 Signal white \* Keyboard support rotation: 10° right, 10° left \* Vertical wall rail adapter included in this configuration \* Warranty: 5 years