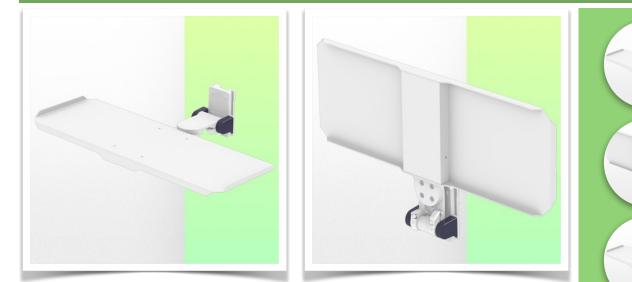

## Presentation

Part Number: WM 227.227

Small folding magnetic support arm for medical keyboard, 400 x 150 mm, for mounting on wall track

This small, magnetic, folding medical arm with short pivot allows you to fix, orientate and adjust your keyboard perfectly. Its modern design has been specially developed for healthcare environments offering hygiene and cleaning in every detail. The medical arm simply attaches to the wall rail with its adapter and then adjusts to the rail and secures. The weight supported by the tray should not exceed 5 Kg

**Technical specifications:** \* Magnetic keyboard support \* Tray size: 400 x 150 mm \* Foldable keyboard support \* Colour decorative parts: RAL 5013 Cobalt Blue \* Colour aluminium parts: RAL 9016 Signal white \* Keyboard support rotation: 10° right, 10° left \* Vertical wall rail adapter included in this configuration \* Warranty: 5 years