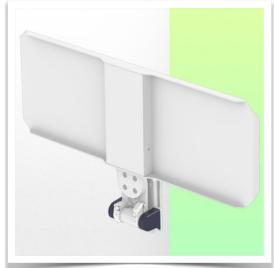

Presentation Part Number: WM 227.228

Small folding magnetic support arm for medical keyboard,  $500 \times 200$  mm, for mounting on wall track

This small, magnetic, folding medical arm with short pivot allows you to fix, orientate and adjust your keyboard perfectly. Its modern design has been specially developed for healthcare environments offering hygiene and cleaning in every detail. The medical arm simply attaches to the wall rail with its adapter and then adjusts to the rail and secures. The weight supported by the tray should not exceed 5 Kg

**Technical specifications:** \* Magnetic keyboard support \* Tray size: 500 x 200 mm \* Foldable keyboard support \* Colour decorative parts: RAL 5013 Cobalt Blue

- \* Colour aluminium parts: RAL 9016 Signal white \* Keyboard support rotation:  $10^{\circ}$  right,  $10^{\circ}$  left \* Vertical wall rail adapter included in this configuration
- \* Warranty: 5 years