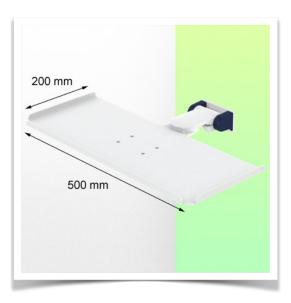

**Technical specifications:** \* Magnetic keyboard support \* Tray size: 500 x 200 mm \* Foldable keyboard support \* Colour decorative parts: RAL 5013 Cobalt Blue

- \* Colour aluminium parts: RAL 9016 Signal white \* Keyboard support rotation:  $10^{\circ}$  right,  $10^{\circ}$  left \* Vertical wall rail adapter included in this configuration
- \* Warranty: 5 years