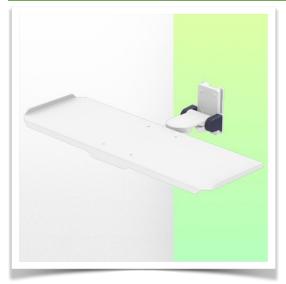

Presentation Part Number: WM 227.228

Small folding magnetic support arm for medical keyboard,  $500 \times 200$  mm, for mounting on wall track

This small, magnetic, folding medical arm with short pivot allows you to fix, orientate and adjust your keyboard perfectly. Its modern design has been specially developed for healthcare environments offering hygiene and cleaning in every detail. The medical arm simply attaches to the wall rail with its adapter and then adjusts to the rail and secures. The weight supported by the tray should not exceed 5 Kg