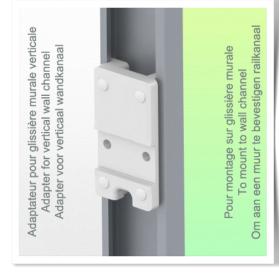

**Technical specifications:** \* Magnetic keyboard support \* Tray size: 500 x 200 mm \* Foldable keyboard support \* Colour decorative parts: RAL 5013 Cobalt Blue

- \* Colour aluminium parts: RAL 9016 Signal white \* Keyboard support rotation:  $10^{\circ}$  right,  $10^{\circ}$  left \* Vertical wall rail adapter included in this configuration
- \* Warranty: 5 years