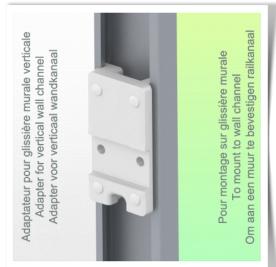

## Presentation

Part Number: WM 227.229

Small folding magnetic support arm for medical keyboard, 580 x 200 mm, for mounting on wall track

This small, magnetic, folding medical arm with short pivot allows you to fix, orientate and adjust your keyboard perfectly. Its modern design has been specially developed for healthcare environments offering hygiene and cleaning in every detail. The medical arm simply attaches to the wall rail with its adapter and then adjusts to the rail and secures. The weight supported by the tray should not exceed 5 Kg

**Technical specifications:** \* Magnetic keyboard support \* Tray size: 580 x 200 mm \* Foldable keyboard support \* Colour decorative parts: RAL 5013 Cobalt Blue \* Colour aluminium parts: RAL 9016 Signal white \* Keyboard support rotation: 10° right, 10° left \* Vertical wall rail adapter included in this configuration \* Warranty: 5 years