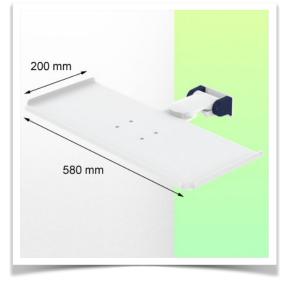

**Technical specifications:** \* Magnetic keyboard support \* Tray size: 580 x 200 mm \* Foldable keyboard support \* Colour decorative parts: RAL 5013 Cobalt Blue \* Colour aluminium parts: RAL 9016 Signal white \* Keyboard support rotation: 10° right, 10° left \* Vertical wall rail adapter included in this configuration \* Warranty: 5 years