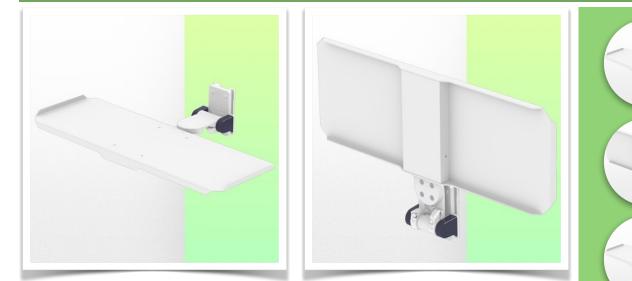

## Presentation

Part Number: WM 227.229

Small folding magnetic support arm for medical keyboard, 580 x 200 mm, for mounting on wall track

This small, magnetic, folding medical arm with short pivot allows you to fix, orientate and adjust your keyboard perfectly. Its modern design has been specially developed for healthcare environments offering hygiene and cleaning in every detail. The medical arm simply attaches to the wall rail with its adapter and then adjusts to the rail and secures. The weight supported by the tray should not exceed 5 Kg

**Technical specifications:** \* Magnetic keyboard support \* Tray size: 580 x 200 mm \* Foldable keyboard support \* Colour decorative parts: RAL 5013 Cobalt Blue \* Colour aluminium parts: RAL 9016 Signal white \* Keyboard support rotation: 10° right, 10° left \* Vertical wall rail adapter included in this configuration \* Warranty: 5 years