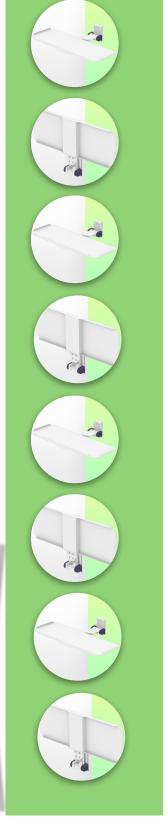

Presentation Part Number: WM 227.230

Small folding magnetic support arm for medical keyboard,  $650 \times 200$  mm, for mounting on wall track

This small, magnetic, folding medical arm with short pivot allows you to fix, orientate and adjust your keyboard perfectly. Its modern design has been specially developed for healthcare environments offering hygiene and cleaning in every detail. The medical arm simply attaches to the wall rail with its adapter and then adjusts to the rail and secures. The weight supported by the tray should not exceed 5 Kg

**Technical specifications:** \* Magnetic keyboard support \* Tray size: 650 x 200 mm \* Foldable keyboard support \* Colour decorative parts: RAL 5013 Cobalt Blue

- \* Colour aluminium parts: RAL 9016 Signal white \* Keyboard support rotation:  $10^{\circ}$  right,  $10^{\circ}$  left \* Vertical wall rail adapter included in this configuration
- \* Warranty: 5 years