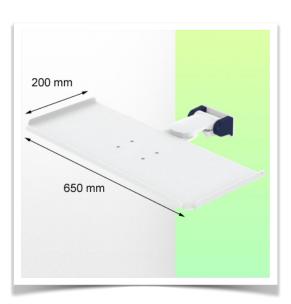

Presentation Part Number: WM 227.230

Small folding magnetic support arm for medical keyboard,  $650 \times 200$  mm, for mounting on wall track

This small, magnetic, folding medical arm with short pivot allows you to fix, orientate and adjust your keyboard perfectly. Its modern design has been specially developed for healthcare environments offering hygiene and cleaning in every detail. The medical arm simply attaches to the wall rail with its adapter and then adjusts to the rail and secures. The weight supported by the tray should not exceed 5 Kg

**Technical specifications:** \* Magnetic keyboard support \* Tray size: 650 x 200 mm \* Foldable keyboard support \* Colour decorative parts: RAL 5013 Cobalt Blue

- \* Colour aluminium parts: RAL 9016 Signal white \* Keyboard support rotation:  $10^{\circ}$  right,  $10^{\circ}$  left \* Vertical wall rail adapter included in this configuration
- \* Warranty: 5 years