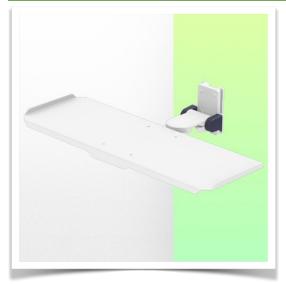

Presentation Part Number: WM 227.230

Small folding magnetic support arm for medical keyboard,  $650 \times 200$  mm, for mounting on wall track

This small, magnetic, folding medical arm with short pivot allows you to fix, orientate and adjust your keyboard perfectly. Its modern design has been specially developed for healthcare environments offering hygiene and cleaning in every detail. The medical arm simply attaches to the wall rail with its adapter and then adjusts to the rail and secures. The weight supported by the tray should not exceed 5 Kg

**Technical specifications:** \* Magnetic keyboard support \* Tray size: 650 x 200 mm \* Foldable keyboard support \* Colour decorative parts: RAL 5013 Cobalt Blue

- \* Colour aluminium parts: RAL 9016 Signal white \* Keyboard support rotation:  $10^{\circ}$  right,  $10^{\circ}$  left \* Vertical wall rail adapter included in this configuration
- \* Warranty: 5 years