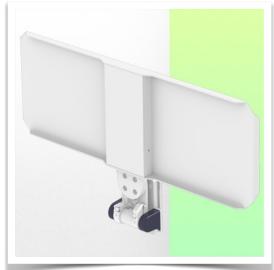

Presentation Part Number: WM 227.230

Small folding magnetic support arm for medical keyboard,  $650 \times 200$  mm, for mounting on wall track

This small, magnetic, folding medical arm with short pivot allows you to fix, orientate and adjust your keyboard perfectly. Its modern design has been specially developed for healthcare environments offering hygiene and cleaning in every detail. The medical arm simply attaches to the wall rail with its adapter and then adjusts to the rail and secures. The weight supported by the tray should not exceed 5 Kg

**Technical specifications:** \* Magnetic keyboard support \* Tray size: 650 x 200 mm \* Foldable keyboard support \* Colour decorative parts: RAL 5013 Cobalt Blue

- \* Colour aluminium parts: RAL 9016 Signal white \* Keyboard support rotation:  $10^{\circ}$  right,  $10^{\circ}$  left \* Vertical wall rail adapter included in this configuration
- \* Warranty: 5 years