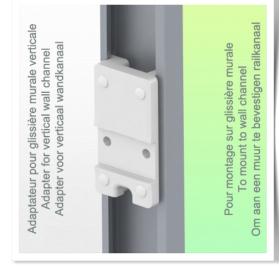

**Technical specifications:** \* Magnetic keyboard support \* Tray size: 650 x 200 mm \* Foldable keyboard support \* Colour decorative parts: RAL 5013 Cobalt Blue

- \* Colour aluminium parts: RAL 9016 Signal white \* Keyboard support rotation:  $10^{\circ}$  right,  $10^{\circ}$  left \* Vertical wall rail adapter included in this configuration
- \* Warranty: 5 years