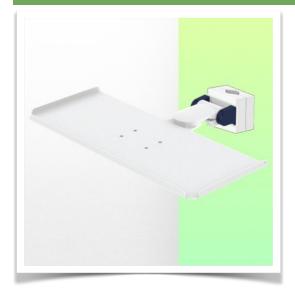

Presentation Part Number: WM 227.231

Small folding magnetic support arm for medical keyboard, 300 x 210 mm, for mounting on variable tube ø 23-40 mm

This small, magnetic, folding medical arm with short pivot allows you to fix, orientate and adjust your keyboard perfectly. Its modern design has been specially developed for healthcare environments offering hygiene and cleaning in every detail. This medical arm simply attaches to the tube with its variable adapter and then adjusts and fixes. The weight supported by the tray should not exceed 5kg **Technical specifications:** Magnetic keyboard support \* Tray size: 300 x 210 mm \* Foldable keyboard support \* Colour decorative parts: RAL 5013 Cobalt Blue \* Colour aluminium parts: RAL 9016 Signal White \* Keyboard support rotation: 10° right, 10° left \* Variable tube adapter from 23 to 40 mm included in this configuration \* Warranty: 5 years