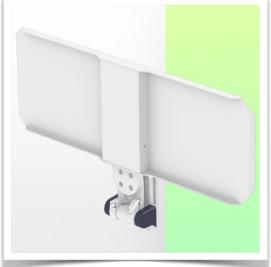

Presentation Part Number: WM 227.231

Small folding magnetic support arm for medical keyboard, 300 x 210 mm, for mounting on variable tube ø 23-40 mm

This small, magnetic, folding medical arm with short pivot allows you to fix, orientate and adjust your keyboard perfectly. Its modern design has been specially developed for healthcare environments offering hygiene and cleaning in every detail. This medical arm simply attaches to the tube with its variable adapter and then adjusts and fixes. The weight supported by the tray should not exceed 5kg **Technical specifications:** Magnetic keyboard support \* Tray size: 300 x 210 mm \* Foldable keyboard support \* Colour decorative parts: RAL 5013 Cobalt Blue \* Colour aluminium parts: RAL 9016 Signal White \* Keyboard support rotation: 10° right, 10° left \* Variable tube adapter from 23 to 40 mm included in this configuration \* Warranty: 5 years