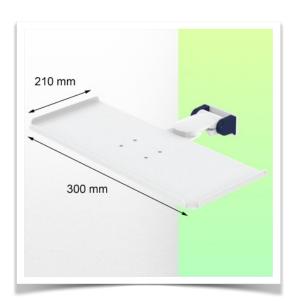

Presentation Part Number: WM 227.231

Small folding magnetic support arm for medical keyboard, 300 x 210 mm, for mounting on variable tube ø 23-40 mm

This small, magnetic, folding medical arm with short pivot allows you to fix, orientate and adjust your keyboard perfectly. Its modern design has been specially developed for healthcare environments offering hygiene and cleaning in every detail. This medical arm simply attaches to the tube with its variable adapter and then adjusts and fixes. The weight supported by the tray should not exceed 5kg **Technical specifications:** Magnetic keyboard support \* Tray size: 300 x 210 mm \* Foldable keyboard support \* Colour decorative parts: RAL 5013 Cobalt Blue \* Colour aluminium parts: RAL 9016 Signal White \* Keyboard support rotation: 10° right, 10° left \* Variable tube adapter from 23 to 40 mm included in this configuration \* Warranty: 5 years