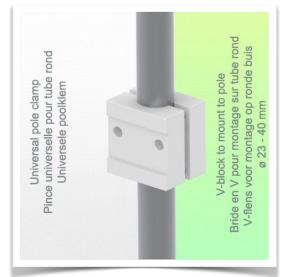

mounting on variable tube ø 23-40 mm





This small, magnetic, folding medical arm with short pivot allows you to fix, orientate and adjust your keyboard perfectly. Its modern design has been specially developed for healthcare environments offering hygiene and cleaning in every detail. This medical arm simply attaches to the tube with its variable adapter and then adjusts and fixes. The weight supported by the tray should not exceed 5kg **Technical specifications:** Magnetic keyboard support \* Tray size: 300 x 210 mm \* Foldable keyboard support \* Colour decorative parts: RAL 5013 Cobalt Blue \* Colour aluminium parts: RAL 9016 Signal White \* Keyboard support rotation: 10° right, 10° left \* Variable tube adapter from 23 to 40 mm included in this configuration \* Warranty: 5 years