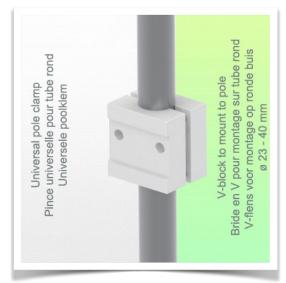

Presentation Part Number: WM 227.232

Small folding magnetic support arm for medical keyboard, 400 x 150 mm, for mounting on variable tube ø 23-40 mm

This small, magnetic, folding medical arm with short pivot allows you to fix, orientate and adjust your keyboard perfectly. Its modern design has been specially developed for healthcare environments offering hygiene and cleaning in every detail. This medical arm simply attaches to the tube with its variable adapter and then adjusts and fixes. The weight supported by the tray should not exceed 5kg **Technical specifications:** Magnetic keyboard support \* Tray size: 400 x 150 mm \* Foldable keyboard support \* Colour decorative parts: RAL 5013 Cobalt Blue \* Colour aluminium parts: RAL 9016 Signal White \* Keyboard support rotation: 10° right, 10° left \* Variable tube adapter from 23 to 40 mm included in this configuration \* Warranty: 5 years