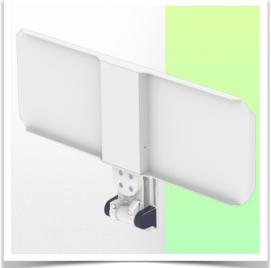

Presentation Part Number: WM 227.232

Small folding magnetic support arm for medical keyboard, 400 x 150 mm, for mounting on variable tube ø 23-40 mm





This small, magnetic, folding medical arm with short pivot allows you to fix, orientate and adjust your keyboard perfectly. Its modern design has been specially developed for healthcare environments offering hygiene and cleaning in every detail. This medical arm simply attaches to the tube with its variable adapter and then adjusts and fixes. The weight supported by the tray should not exceed 5kg **Technical specifications:** Magnetic keyboard support \* Tray size: 400 x 150 mm \* Foldable keyboard support \* Colour decorative parts: RAL 5013 Cobalt Blue \* Colour aluminium parts: RAL 9016 Signal White \* Keyboard support rotation: 10° right, 10° left \* Variable tube adapter from 23 to 40 mm included in this configuration \* Warranty: 5 years