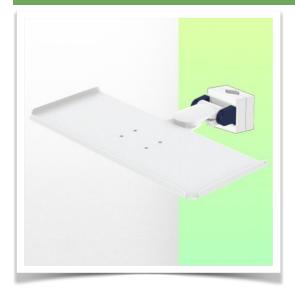

Presentation Part Number: WM 227.232

Small folding magnetic support arm for medical keyboard, 400 x 150 mm, for mounting on variable tube ø 23-40 mm

This small, magnetic, folding medical arm with short pivot allows you to fix, orientate and adjust your keyboard perfectly. Its modern design has been specially developed for healthcare environments offering hygiene and cleaning in every detail. This medical arm simply attaches to the tube with its variable adapter and then adjusts and fixes. The weight supported by the tray should not exceed 5kg **Technical specifications:** Magnetic keyboard support \* Tray size: 400 x 150 mm \* Foldable keyboard support \* Colour decorative parts: RAL 5013 Cobalt Blue \* Colour aluminium parts: RAL 9016 Signal White \* Keyboard support rotation: 10° right, 10° left \* Variable tube adapter from 23 to 40 mm included in this configuration \* Warranty: 5 years