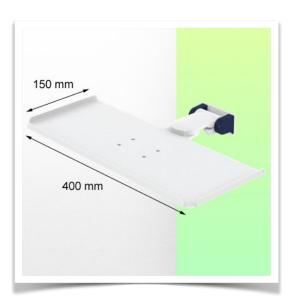

Presentation Part Number: WM 227.232

Small folding magnetic support arm for medical keyboard, 400 x 150 mm, for mounting on variable tube ø 23-40 mm

This small, magnetic, folding medical arm with short pivot allows you to fix, orientate and adjust your keyboard perfectly. Its modern design has been specially developed for healthcare environments offering hygiene and cleaning in every detail. This medical arm simply attaches to the tube with its variable adapter and then adjusts and fixes. The weight supported by the tray should not exceed 5kg **Technical specifications:** Magnetic keyboard support \* Tray size: 400 x 150 mm \* Foldable keyboard support \* Colour decorative parts: RAL 5013 Cobalt Blue \* Colour aluminium parts: RAL 9016 Signal White \* Keyboard support rotation: 10° right, 10° left \* Variable tube adapter from 23 to 40 mm included in this configuration \* Warranty: 5 years