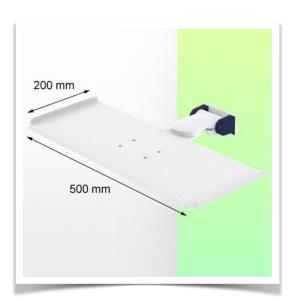

Presentation Part Number: WM 227.233

Small folding magnetic support arm for medical keyboard,  $500 \times 200$  mm, for mounting on variable tube  $\emptyset$  23-40 mm

This small, magnetic, folding medical arm with short pivot allows you to fix, orientate and adjust your keyboard perfectly. Its modern design has been specially developed for healthcare environments offering hygiene and cleaning in every detail. This medical arm simply attaches to the tube with its variable adapter and then adjusts and fixes. The weight supported by the tray should not exceed 5kg **Technical specifications:** Magnetic keyboard support \* Tray size: 500 x 200 mm \* Foldable keyboard support \* Colour decorative parts: RAL 5013 Cobalt Blue \* Colour aluminium parts: RAL 9016 Signal White \* Keyboard support rotation: 10° right, 10° left \* Variable tube adapter from 23 to 40 mm included in this configuration \* Warranty: 5 years