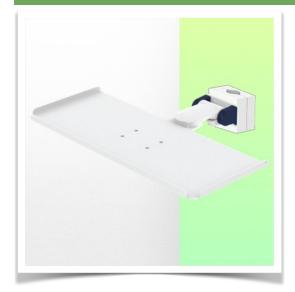

Presentation Part Number: WM 227.233

Small folding magnetic support arm for medical keyboard,  $500 \times 200$  mm, for mounting on variable tube  $\emptyset$  23-40 mm

This small, magnetic, folding medical arm with short pivot allows you to fix, orientate and adjust your keyboard perfectly. Its modern design has been specially developed for healthcare environments offering hygiene and cleaning in every detail. This medical arm simply attaches to the tube with its variable adapter and then adjusts and fixes. The weight supported by the tray should not exceed 5kg **Technical specifications:** Magnetic keyboard support \* Tray size: 500 x 200 mm \* Foldable keyboard support \* Colour decorative parts: RAL 5013 Cobalt Blue \* Colour aluminium parts: RAL 9016 Signal White \* Keyboard support rotation: 10° right, 10° left \* Variable tube adapter from 23 to 40 mm included in this configuration \* Warranty: 5 years