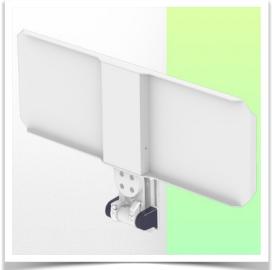

Presentation Part Number: WM 227.233

Small folding magnetic support arm for medical keyboard,  $500 \times 200$  mm, for mounting on variable tube  $\emptyset$  23-40 mm

This small, magnetic, folding medical arm with short pivot allows you to fix, orientate and adjust your keyboard perfectly. Its modern design has been specially developed for healthcare environments offering hygiene and cleaning in every detail. This medical arm simply attaches to the tube with its variable adapter and then adjusts and fixes. The weight supported by the tray should not exceed 5kg **Technical specifications:** Magnetic keyboard support \* Tray size: 500 x 200 mm \* Foldable keyboard support \* Colour decorative parts: RAL 5013 Cobalt Blue \* Colour aluminium parts: RAL 9016 Signal White \* Keyboard support rotation: 10° right, 10° left \* Variable tube adapter from 23 to 40 mm included in this configuration \* Warranty: 5 years