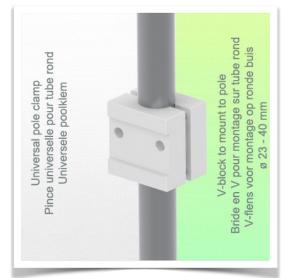

Presentation Part Number: WM 227.233

Small folding magnetic support arm for medical keyboard,  $500 \times 200$  mm, for mounting on variable tube  $\emptyset$  23-40 mm

This small, magnetic, folding medical arm with short pivot allows you to fix, orientate and adjust your keyboard perfectly. Its modern design has been specially developed for healthcare environments offering hygiene and cleaning in every detail. This medical arm simply attaches to the tube with its variable adapter and then adjusts and fixes. The weight supported by the tray should not exceed 5kg **Technical specifications:** Magnetic keyboard support \* Tray size: 500 x 200 mm \* Foldable keyboard support \* Colour decorative parts: RAL 5013 Cobalt Blue \* Colour aluminium parts: RAL 9016 Signal White \* Keyboard support rotation: 10° right, 10° left \* Variable tube adapter from 23 to 40 mm included in this configuration \* Warranty: 5 years