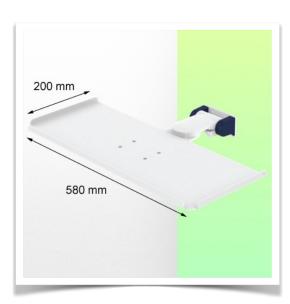

Presentation Part Number: WM 227.234

Small folding magnetic support arm for medical keyboard, 580 x 200 mm, for mounting on variable tube ø 23-40 mm

This small, magnetic, folding medical arm with short pivot allows you to fix, orientate and adjust your keyboard perfectly. Its modern design has been specially developed for healthcare environments offering hygiene and cleaning in every detail. This medical arm simply attaches to the tube with its variable adapter and then adjusts and fixes. The weight supported by the tray should not exceed 5kg **Technical specifications:** Magnetic keyboard support \* Tray size: 580 x 200 mm \* Foldable keyboard support \* Colour decorative parts: RAL 5013 Cobalt Blue \* Colour aluminium parts: RAL 9016 Signal White \* Keyboard support rotation: 10° right, 10° left \* Variable tube adapter from 23 to 40 mm included in this configuration \* Warranty: 5 years