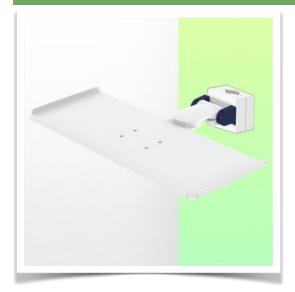

Presentation Part Number: WM 227.234

Small folding magnetic support arm for medical keyboard, 580 x 200 mm, for mounting on variable tube ø 23-40 mm

This small, magnetic, folding medical arm with short pivot allows you to fix, orientate and adjust your keyboard perfectly. Its modern design has been specially developed for healthcare environments offering hygiene and cleaning in every detail. This medical arm simply attaches to the tube with its variable adapter and then adjusts and fixes. The weight supported by the tray should not exceed 5kg **Technical specifications:** Magnetic keyboard support \* Tray size: 580 x 200 mm \* Foldable keyboard support \* Colour decorative parts: RAL 5013 Cobalt Blue \* Colour aluminium parts: RAL 9016 Signal White \* Keyboard support rotation: 10° right, 10° left \* Variable tube adapter from 23 to 40 mm included in this configuration \* Warranty: 5 years