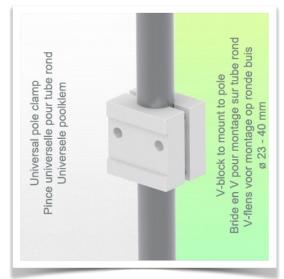

Presentation Part Number: WM 227.234

Small folding magnetic support arm for medical keyboard, 580 x 200 mm, for mounting on variable tube ø 23-40 mm

This small, magnetic, folding medical arm with short pivot allows you to fix, orientate and adjust your keyboard perfectly. Its modern design has been specially developed for healthcare environments offering hygiene and cleaning in every detail. This medical arm simply attaches to the tube with its variable adapter and then adjusts and fixes. The weight supported by the tray should not exceed 5kg **Technical specifications:** Magnetic keyboard support \* Tray size: 580 x 200 mm \* Foldable keyboard support \* Colour decorative parts: RAL 5013 Cobalt Blue \* Colour aluminium parts: RAL 9016 Signal White \* Keyboard support rotation: 10° right, 10° left \* Variable tube adapter from 23 to 40 mm included in this configuration \* Warranty: 5 years