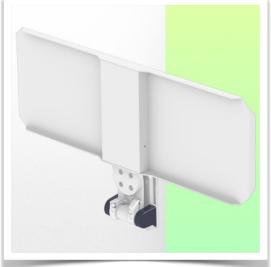

Presentation Part Number: WM 227.234

Small folding magnetic support arm for medical keyboard, 580 x 200 mm, for mounting on variable tube ø 23-40 mm

This small, magnetic, folding medical arm with short pivot allows you to fix, orientate and adjust your keyboard perfectly. Its modern design has been specially developed for healthcare environments offering hygiene and cleaning in every detail. This medical arm simply attaches to the tube with its variable adapter and then adjusts and fixes. The weight supported by the tray should not exceed 5kg **Technical specifications:** Magnetic keyboard support \* Tray size: 580 x 200 mm \* Foldable keyboard support \* Colour decorative parts: RAL 5013 Cobalt Blue \* Colour aluminium parts: RAL 9016 Signal White \* Keyboard support rotation: 10° right, 10° left \* Variable tube adapter from 23 to 40 mm included in this configuration \* Warranty: 5 years