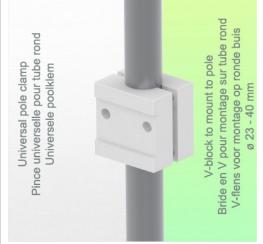

## Presentation

Part Number: WM 227.235

Small folding magnetic support arm for medical keyboard, 650 x 200 mm, for mounting on variable tube ø 23-40 mm

This small, magnetic, folding medical arm with short pivot allows you to fix, orientate and adjust your keyboard perfectly. Its modern design has been specially developed for healthcare environments offering hygiene and cleaning in every detail. This medical arm simply attaches to the tube with its variable adapter and then adjusts and fixes. The weight supported by the tray should not exceed 5kg **Technical specifications:** Magnetic keyboard support \* Tray size: 650 x 200 mm \* Foldable keyboard support \* Colour decorative parts: RAL 5013 Cobalt Blue \* Colour aluminium parts: RAL 9016 Signal White \* Keyboard support rotation: 10° right, 10° left \* Variable tube adapter from 23 to 40 mm included in this configuration \* Warranty: 5 years