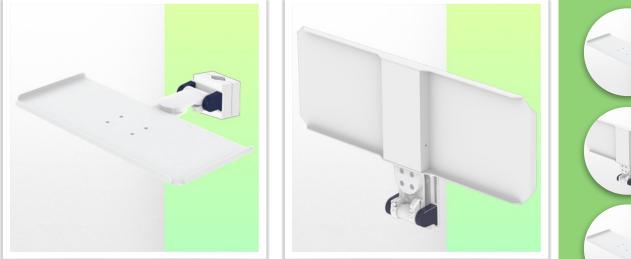

## Presentation

Part Number: WM 227.235

Small folding magnetic support arm for medical keyboard, 650 x 200 mm, for mounting on variable tube ø 23-40 mm

This small, magnetic, folding medical arm with short pivot allows you to fix, orientate and adjust your keyboard perfectly. Its modern design has been specially developed for healthcare environments offering hygiene and cleaning in every detail. This medical arm simply attaches to the tube with its variable adapter and then adjusts and fixes. The weight supported by the tray should not exceed 5kg **Technical specifications:** Magnetic keyboard support \* Tray size: 650 x 200 mm \* Foldable keyboard support \* Colour decorative parts: RAL 5013 Cobalt Blue \* Colour aluminium parts: RAL 9016 Signal White \* Keyboard support rotation: 10° right, 10° left \* Variable tube adapter from 23 to 40 mm included in this configuration \* Warranty: 5 years