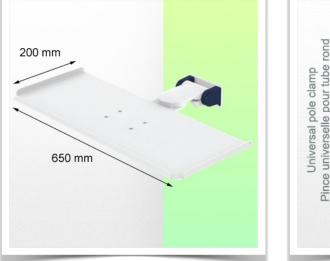

## Presentation

Part Number: WM 227.235

Small folding magnetic support arm for medical keyboard, 650 x 200 mm, for mounting on variable tube ø 23-40 mm

This small, magnetic, folding medical arm with short pivot allows you to fix, orientate and adjust your keyboard perfectly. Its modern design has been specially developed for healthcare environments offering hygiene and cleaning in every detail. This medical arm simply attaches to the tube with its variable adapter and then adjusts and fixes. The weight supported by the tray should not exceed 5kg **Technical specifications:** Magnetic keyboard support \* Tray size: 650 x 200 mm \* Foldable keyboard support \* Colour decorative parts: RAL 5013 Cobalt Blue \* Colour aluminium parts: RAL 9016 Signal White \* Keyboard support rotation: 10° right, 10° left \* Variable tube adapter from 23 to 40 mm included in this configuration \* Warranty: 5 years