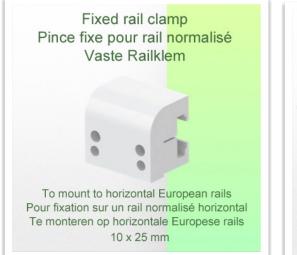

## Part Number: WM 227.236

Small Folding Arm for medical keyboard and retractable mouse tray left/right, mounting on horizontal standard rails 10 x 25 mm

This small medical arm with a short, foldable pivot allows you to fix, orient and adjust your keyboard and mouse perfectly. Its modern design has been specially developed for healthcare environments offering hygiene and cleaning in every detail. The medical arm simply attaches to the Din rail with the adapter and then adjusts to the rail and clamps with the two clamps. The weight supported by the tray should not exceed 5 kg.