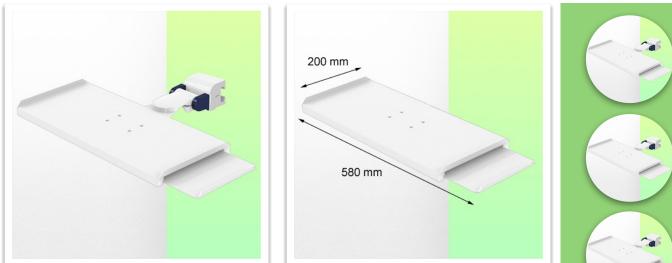

## Part Number: WM 227.236

Small Folding Arm for medical keyboard and retractable mouse tray left/right, mounting on horizontal standard rails 10 x 25 mm

This small medical arm with a short, foldable pivot allows you to fix, orient and adjust your keyboard and mouse perfectly. Its modern design has been specially developed for healthcare environments offering hygiene and cleaning in every detail. The medical arm simply attaches to the Din rail with the adapter and then adjusts to the rail and clamps with the two clamps. The weight supported by the tray should not exceed 5 kg.

**Technical specifications:** \* Retractable mouse tray left/right

\* Total dimensions: 580 x 220 mm \* Foldable keyboard and mouse tray

\* Colour decorative parts: RAL 5013 Cobalt Blue \* Colour aluminium parts: RAL 9016 Signal White \* Keyboard tray rotation: 10° right, 10° left \* Din Horizontal Rail adapter included in this configuration \* Warranty: 5 years