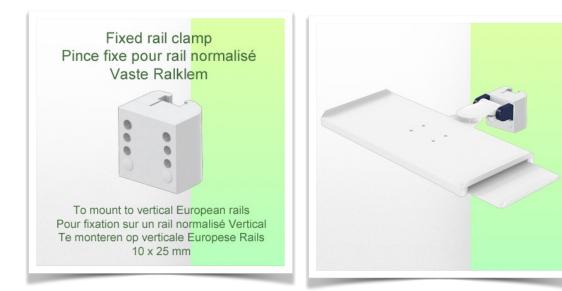

## Part Number: WM 227.237

Small Folding Arm for medical keyboard and retractable mouse tray left/right, mounting on vertical standard rails 10 x 25 mm

This small medical arm with a short, foldable pivot allows you to fix, orient and adjust your keyboard and mouse perfectly. Its modern design has been specially developed for healthcare environments offering hygiene and cleaning in every detail. The medical arm simply attaches to the Din rail with the adapter and then adjusts to the rail and clamps with the two clamps. The weight supported by the tray should not exceed 5 kg.

**Technical specifications:** \* Retractable mouse tray left/right

\* Total dimensions: 580 x 220 mm \* Foldable keyboard and mouse tray

\* Colour decorative parts: RAL 5013 Cobalt Blue \* Colour aluminium parts: RAL 9016 Signal White \* Keyboard tray rotation: 10° right, 10° left \* Din Vertical Rail adapter included in this configuration \* Warranty: 5 years