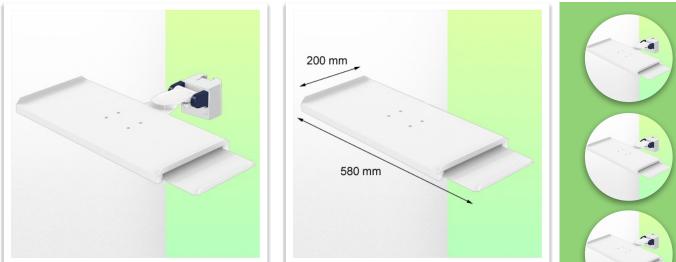

## Part Number: WM 227.237

Small Folding Arm for medical keyboard and retractable mouse tray left/right, mounting on vertical standard rails 10 x 25 mm

This small medical arm with a short, foldable pivot allows you to fix, orient and adjust your keyboard and mouse perfectly. Its modern design has been specially developed for healthcare environments offering hygiene and cleaning in every detail. The medical arm simply attaches to the Din rail with the adapter and then adjusts to the rail and clamps with the two clamps. The weight supported by the tray should not exceed 5 kg.

**Technical specifications:** \* Retractable mouse tray left/right

\* Total dimensions: 580 x 220 mm \* Foldable keyboard and mouse tray

\* Colour decorative parts: RAL 5013 Cobalt Blue \* Colour aluminium parts: RAL 9016 Signal White \* Keyboard tray rotation: 10° right, 10° left \* Din Vertical Rail adapter included in this configuration \* Warranty: 5 years