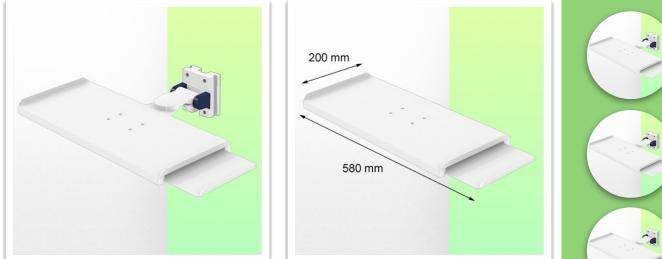

## Part Number: WM 227.238

Small Folding Arm for medical keyboard and retractable mouse tray left/right, for mounting on wall track

This small medical arm with a short, foldable pivot allows you to fix, orient and adjust your keyboard and mouse perfectly. Its modern design has been specially developed for healthcare environments offering hygiene and cleaning in every detail. The medical arm simply attaches to the Din rail with the adapter and then adjusts to the rail and clamps with the two clamps. The weight supported by the tray should not exceed 5 kg.

**Technical specifications:** \* Retractable mouse tray left/right

\* Total dimensions: 580 x 220 mm \* Foldable keyboard and mouse tray

\* Colour decorative parts: RAL 5013 Cobalt Blue \* Colour aluminium parts: RAL 9016 Signal White \* Keyboard tray rotation: 10° right, 10° left \* Wall track adapter included in this configuration \* Warranty: 5 years