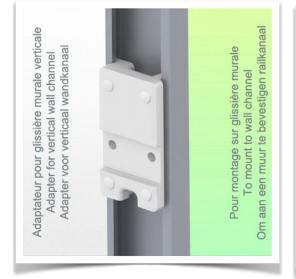

## Part Number: WM 227.238

Small Folding Arm for medical keyboard and retractable mouse tray left/right, for mounting on wall track

This small medical arm with a short, foldable pivot allows you to fix, orient and adjust your keyboard and mouse perfectly. Its modern design has been specially developed for healthcare environments offering hygiene and cleaning in every detail. The medical arm simply attaches to the Din rail with the adapter and then adjusts to the rail and clamps with the two clamps. The weight supported by the tray should not exceed 5 kg.

**Technical specifications:** \* Retractable mouse tray left/right

\* Total dimensions: 580 x 220 mm \* Foldable keyboard and mouse tray

\* Colour decorative parts: RAL 5013 Cobalt Blue \* Colour aluminium parts: RAL 9016 Signal White \* Keyboard tray rotation: 10° right, 10° left \* Wall track adapter included in this configuration \* Warranty: 5 years