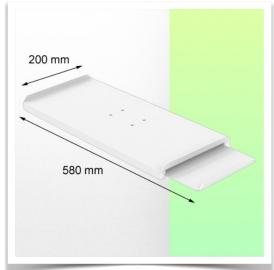

**Technical specifications:** \* Retractable mouse tray left/right

- \* Total dimensions: 580 x 220 mm \* Foldable keyboard and mouse tray
- \* Colour decorative parts: RAL 5013 Cobalt Blue \* Colour aluminium parts: RAL 9016 Signal White \* Keyboard tray rotation:  $10^\circ$  right,  $10^\circ$  left \* Variable pole 23-40 mm adapter included in this configuration \* Warranty: 5 years