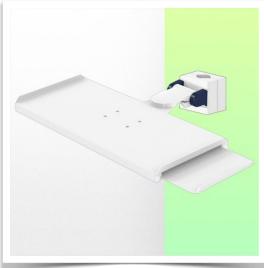

Presentation Part Number: WM 227.239

Small Folding Arm for medical keyboard and retractable mouse tray left/right, for mounting on variable tube ø 23-40 mm

This small medical arm with a short, foldable pivot allows you to fix, orient and adjust your keyboard and mouse perfectly. Its modern design has been specially developed for healthcare environments offering hygiene and cleaning in every detail. The medical arm simply attaches to the Din rail with the adapter and then adjusts to the rail and clamps with the two clamps. The weight supported by the tray should not exceed 5 kg.