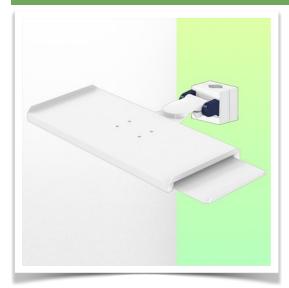

Presentation Part Number: WM 227.239

Small Folding Arm for medical keyboard and retractable mouse tray left/right, for mounting on variable tube ø 23-40 mm

This small medical arm with a short, foldable pivot allows you to fix, orient and adjust your keyboard and mouse perfectly. Its modern design has been specially developed for healthcare environments offering hygiene and cleaning in every detail. The medical arm simply attaches to the Din rail with the adapter and then adjusts to the rail and clamps with the two clamps. The weight supported by the tray should not exceed 5 kg.