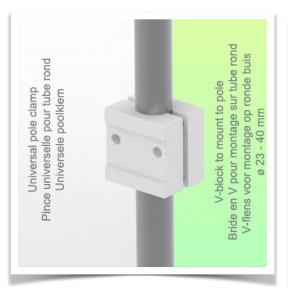

Presentation Part Number: WM 227.239

Small Folding Arm for medical keyboard and retractable mouse tray left/right, for mounting on variable tube ø 23-40 mm

This small medical arm with a short, foldable pivot allows you to fix, orient and adjust your keyboard and mouse perfectly. Its modern design has been specially developed for healthcare environments offering hygiene and cleaning in every detail. The medical arm simply attaches to the Din rail with the adapter and then adjusts to the rail and clamps with the two clamps. The weight supported by the tray should not exceed 5 kg.