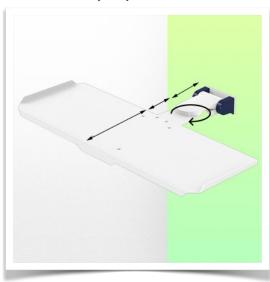

This small, magnetic, folding and retractable medical arm with short pivot allows you to fix, orientate and adjust your keyboard perfectly. Its modern design has been specially developed for healthcare environments offering hygiene and cleaning in every detail. The medical arm simply attaches to the Din rail with the adapter and then adjusts to the rail and clamps with the two clamps. The weight supported by the tray should not exceed 5 kg.

## **Technical specifications:**

\* Magnetic keyboard support \* Tray size: 500 x 200 mm \* Foldable and retractable keyboard support \* Colour decorative parts: RAL 5013 Cobalt Blue \* Colour aluminium parts: RAL 9016 Signal White \* Keyboard support rotation: 10° right, 10° left \* Din Horizontal Rail adapter included \* Warranty: 5 years