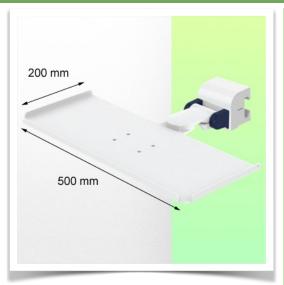

## **Technical specifications:**

\* Magnetic keyboard support \* Tray size: 500 x 200 mm \* Foldable and retractable keyboard support \* Colour decorative parts: RAL 5013 Cobalt Blue \* Colour aluminium parts: RAL 9016 Signal White \* Keyboard support rotation: 10° right, 10° left \* Din Horizontal Rail adapter included \* Warranty: 5 years