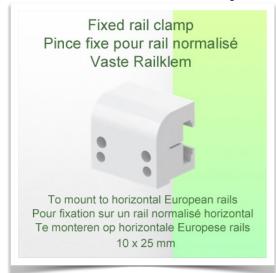

Presentation Part Number: WM 227.240

Small folding and retractable magnetic support arm for medical keyboard,  $500 \times 200$  mm, mounting on horizontal standard rails  $10 \times 25$ ,  $8 \times 35$ ,  $10 \times 30$  mm

This small, magnetic, folding and retractable medical arm with short pivot allows you to fix, orientate and adjust your keyboard perfectly. Its modern design has been specially developed for healthcare environments offering hygiene and cleaning in every detail. The medical arm simply attaches to the Din rail with the adapter and then adjusts to the rail and clamps with the two clamps. The weight supported by the tray should not exceed 5 kg.