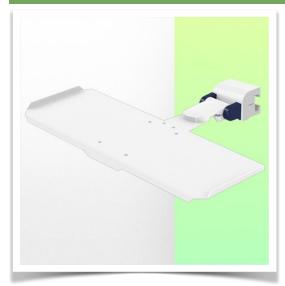

Presentation Part Number: WM 227.240

Small folding and retractable magnetic support arm for medical keyboard,  $500 \times 200$  mm, mounting on horizontal standard rails  $10 \times 25$ ,  $8 \times 35$ ,  $10 \times 30$  mm

This small, magnetic, folding and retractable medical arm with short pivot allows you to fix, orientate and adjust your keyboard perfectly. Its modern design has been specially developed for healthcare environments offering hygiene and cleaning in every detail. The medical arm simply attaches to the Din rail with the adapter and then adjusts to the rail and clamps with the two clamps. The weight supported by the tray should not exceed 5 kg.