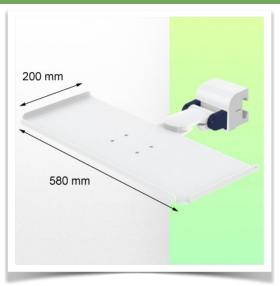

Presentation Part Number: WM 227.241

Small folding and retractable magnetic support arm for medical keyboard,  $580 \times 200$  mm, mounting on horizontal standard rails  $10 \times 25$ ,  $8 \times 35$ ,  $10 \times 30$  mm

## **Technical specifications:**

- \* Magnetic keyboard support \* Tray size: 580 x 200 mm \* Foldable and retractable keyboard support \* Colour decorative parts: RAL 5013 Cobalt Blue \* Colour aluminium parts: RAL 9016 Signal White \* Keyboard support rotation:
  - 10° right, 10° left \* Din Horizontal Rail adapter included \* Warranty: 5 years