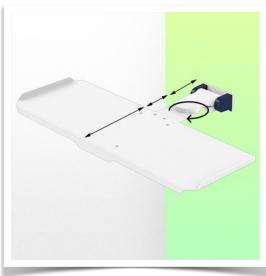

This small, magnetic, folding and retractable medical arm with short pivot allows you to fix, orientate and adjust your keyboard perfectly. Its modern design has been specially developed for healthcare environments offering hygiene and cleaning in every detail. The medical arm simply attaches to the Din rail with the adapter and then adjusts to the rail and clamps with the two clamps. The weight supported by the tray should not exceed 5 kg.

## **Technical specifications:**

- \* Magnetic keyboard support \* Tray size: 580 x 200 mm \* Foldable and retractable keyboard support \* Colour decorative parts: RAL 5013 Cobalt Blue \* Colour aluminium parts: RAL 9016 Signal White \* Keyboard support rotation:
  - 10° right, 10° left \* Din Horizontal Rail adapter included \* Warranty: 5 years