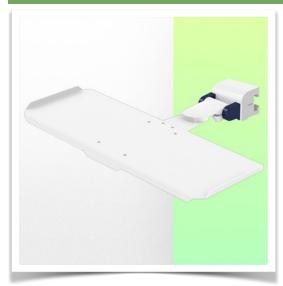

Presentation Part Number: WM 227.241

Small folding and retractable magnetic support arm for medical keyboard,  $580 \times 200$  mm, mounting on horizontal standard rails  $10 \times 25$ ,  $8 \times 35$ ,  $10 \times 30$  mm

This small, magnetic, folding and retractable medical arm with short pivot allows you to fix, orientate and adjust your keyboard perfectly. Its modern design has been specially developed for healthcare environments offering hygiene and cleaning in every detail. The medical arm simply attaches to the Din rail with the adapter and then adjusts to the rail and clamps with the two clamps. The weight supported by the tray should not exceed 5 kg.