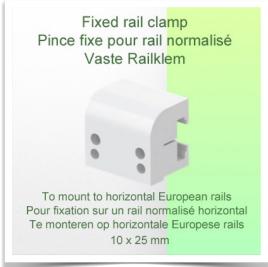

This small, magnetic, folding and retractable medical arm with short pivot allows you to fix, orientate and adjust your keyboard perfectly. Its modern design has been specially developed for healthcare environments offering hygiene and cleaning in every detail. The medical arm simply attaches to the Din rail with the adapter and then adjusts to the rail and clamps with the two clamps. The weight supported by the tray should not exceed 5 kg.