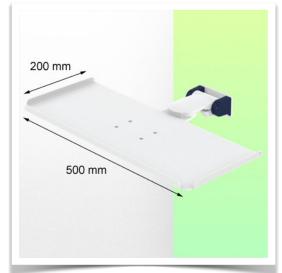

Presentation Part Number: WM 227.242

Small folding and retractable magnetic support arm for medical keyboard,  $500 \times 200$  mm, mounting on vertical standard rails  $10 \times 25$  mm

This small, magnetic, folding and retractable medical arm with short pivot allows you to fix, orientate and adjust your keyboard perfectly. Its modern design has been specially developed for healthcare environments offering hygiene and cleaning in every detail. The medical arm simply attaches to the Din rail with the adapter and then adjusts to the rail and clamps with the two clamps. The weight supported by the tray should not exceed 5 kg.

## **Technical specifications:**

\* Magnetic keyboard support \* Tray size: 500 x 200 mm \* Foldable and retractable keyboard support \* Colour decorative parts: RAL 5013 Cobalt Blue \* Colour aluminium parts: RAL 9016 Signal White \* Keyboard support rotation: