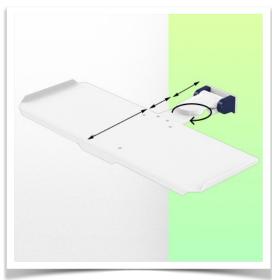

Presentation Part Number: WM 227.242

Small folding and retractable magnetic support arm for medical keyboard,  $500 \times 200$  mm, mounting on vertical standard rails  $10 \times 25$  mm

This small, magnetic, folding and retractable medical arm with short pivot allows you to fix, orientate and adjust your keyboard perfectly. Its modern design has been specially developed for healthcare environments offering hygiene and cleaning in every detail. The medical arm simply attaches to the Din rail with the adapter and then adjusts to the rail and clamps with the two clamps. The weight supported by the tray should not exceed 5 kg.

10° right, 10° left \* Din Vertical Rail adapter included \* Warranty: 5 years