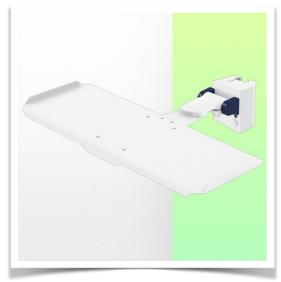

Presentation Part Number: WM 227.242

Small folding and retractable magnetic support arm for medical keyboard,  $500 \times 200$  mm, mounting on vertical standard rails  $10 \times 25$  mm

This small, magnetic, folding and retractable medical arm with short pivot allows you to fix, orientate and adjust your keyboard perfectly. Its modern design has been specially developed for healthcare environments offering hygiene and cleaning in every detail. The medical arm simply attaches to the Din rail with the adapter and then adjusts to the rail and clamps with the two clamps. The weight supported by the tray should not exceed 5 kg.