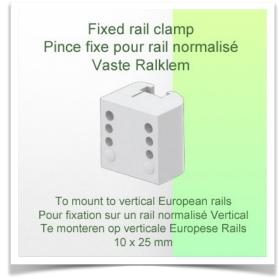

Presentation Part Number: WM 227.242

Small folding and retractable magnetic support arm for medical keyboard,  $500 \times 200$  mm, mounting on vertical standard rails  $10 \times 25$  mm

This small, magnetic, folding and retractable medical arm with short pivot allows you to fix, orientate and adjust your keyboard perfectly. Its modern design has been specially developed for healthcare environments offering hygiene and cleaning in every detail. The medical arm simply attaches to the Din rail with the adapter and then adjusts to the rail and clamps with the two clamps. The weight supported by the tray should not exceed 5 kg.

10° right, 10° left \* Din Vertical Rail adapter included \* Warranty: 5 years