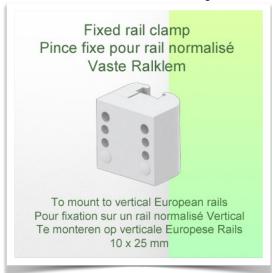

Presentation Part Number: WM 227.243

Small folding and retractable magnetic support arm for medical keyboard,  $580 \times 200$  mm, mounting on vertical standard rails  $10 \times 25$  mm

This small, magnetic, folding and retractable medical arm with short pivot allows you to fix, orientate and adjust your keyboard perfectly. Its modern design has been specially developed for healthcare environments offering hygiene and cleaning in every detail. The medical arm simply attaches to the Din rail with the adapter and then adjusts to the rail and clamps with the two clamps. The weight supported by the tray should not exceed 5 kg.