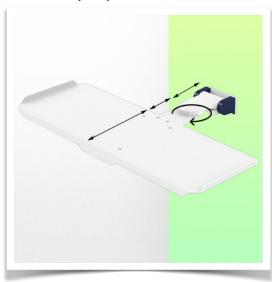

Presentation Part Number: WM 227.243

Small folding and retractable magnetic support arm for medical keyboard,  $580 \times 200$  mm, mounting on vertical standard rails  $10 \times 25$  mm

This small, magnetic, folding and retractable medical arm with short pivot allows you to fix, orientate and adjust your keyboard perfectly. Its modern design has been specially developed for healthcare environments offering hygiene and cleaning in every detail. The medical arm simply attaches to the Din rail with the adapter and then adjusts to the rail and clamps with the two clamps. The weight supported by the tray should not exceed 5 kg.

## **Technical specifications:**

\* Magnetic keyboard support \* Tray size: 580 x 200 mm \* Foldable and retractable keyboard support \* Colour decorative parts: RAL 5013 Cobalt Blue \* Colour aluminium parts: RAL 9016 Signal White \* Keyboard support rotation: 10° right, 10° left \* Din Vertical Rail adapter included \* Warranty: 5 years