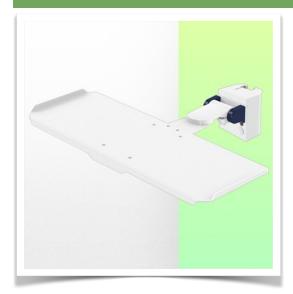

Presentation Part Number: WM 227.243

Small folding and retractable magnetic support arm for medical keyboard,  $580 \times 200$  mm, mounting on vertical standard rails  $10 \times 25$  mm

This small, magnetic, folding and retractable medical arm with short pivot allows you to fix, orientate and adjust your keyboard perfectly. Its modern design has been specially developed for healthcare environments offering hygiene and cleaning in every detail. The medical arm simply attaches to the Din rail with the adapter and then adjusts to the rail and clamps with the two clamps. The weight supported by the tray should not exceed 5 kg.