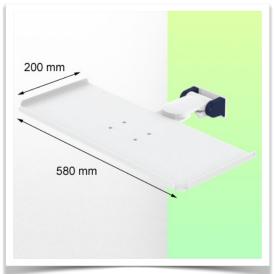

Presentation Part Number: WM 227.243

Small folding and retractable magnetic support arm for medical keyboard,  $580 \times 200$  mm, mounting on vertical standard rails  $10 \times 25$  mm

This small, magnetic, folding and retractable medical arm with short pivot allows you to fix, orientate and adjust your keyboard perfectly. Its modern design has been specially developed for healthcare environments offering hygiene and cleaning in every detail. The medical arm simply attaches to the Din rail with the adapter and then adjusts to the rail and clamps with the two clamps. The weight supported by the tray should not exceed 5 kg.

## **Technical specifications:**

\* Magnetic keyboard support \* Tray size: 580 x 200 mm \* Foldable and retractable keyboard support \* Colour decorative parts: RAL 5013 Cobalt Blue \* Colour aluminium parts: RAL 9016 Signal White \* Keyboard support rotation: 10° right, 10° left \* Din Vertical Rail adapter included \* Warranty: 5 years