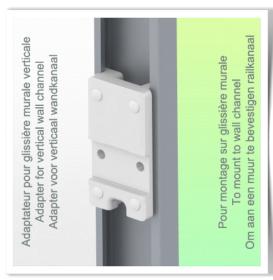

**Technical specifications:** \* Magnetic keyboard support \* Tray size: 500 x 200 mm \* Foldable and retractable keyboard support \* Colour decorative parts: RAL 5013 Cobalt Blue \* Colour aluminium parts: RAL 9016 Signal white \* Keyboard support rotation: 10° right, 10° left \* Vertical wall rail adapter included in this configuration \* Warranty: 5 years