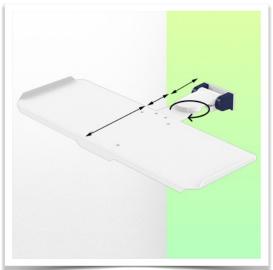

**Technical specifications:** \* Magnetic keyboard support \* Tray size: 500 x 200 mm \* Foldable and retractable keyboard support \* Colour decorative parts: RAL 5013 Cobalt Blue \* Colour aluminium parts: RAL 9016 Signal white \* Keyboard support rotation: 10° right, 10° left \* Vertical wall rail adapter included in this configuration \* Warranty: 5 years