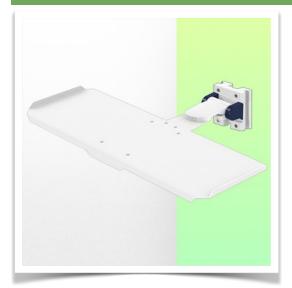

Presentation Part Number: WM 227.244

Small folding and retractable magnetic support arm for medical keyboard, 500 x 200 mm, for mounting on wall track

This small, magnetic, folding and retractable medical arm with short pivot allows you to fix, orientate and adjust your keyboard perfectly. Its modern design has been specially developed for healthcare environments offering hygiene and cleaning in every detail. The medical arm simply attaches to the wall rail with its adapter and then adjusts to the rail and secures. The weight supported by the tray should not exceed 5 Kg