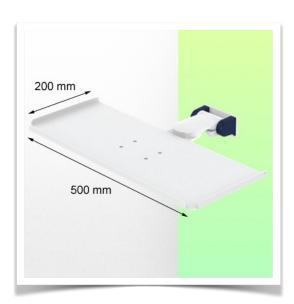

**Technical specifications:** \* Magnetic keyboard support \* Tray size: 500 x 200 mm \* Foldable and retractable keyboard support \* Colour decorative parts: RAL 5013 Cobalt Blue \* Colour aluminium parts: RAL 9016 Signal white \* Keyboard support rotation: 10° right, 10° left \* Vertical wall rail adapter included in this configuration \* Warranty: 5 years