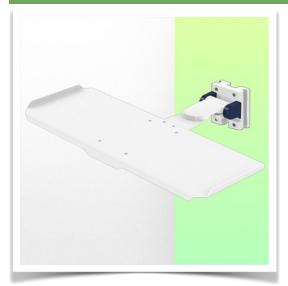

Presentation Part Number: WM 227.245

Small folding and retractable magnetic support arm for medical keyboard, 580 x 200 mm, for mounting on wall track

This small, magnetic, folding and retractable medical arm with short pivot allows you to fix, orientate and adjust your keyboard perfectly. Its modern design has been specially developed for healthcare environments offering hygiene and cleaning in every detail. The medical arm simply attaches to the wall rail with its adapter and then adjusts to the rail and secures. The weight supported by the tray should not exceed 5 Kg