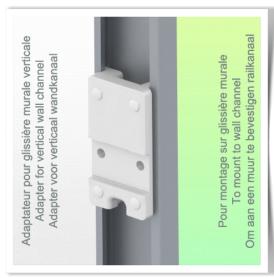

Presentation Part Number: WM 227.245

Small folding and retractable magnetic support arm for medical keyboard, 580 x 200 mm, for mounting on wall track

This small, magnetic, folding and retractable medical arm with short pivot allows you to fix, orientate and adjust your keyboard perfectly. Its modern design has been specially developed for healthcare environments offering hygiene and cleaning in every detail. The medical arm simply attaches to the wall rail with its adapter and then adjusts to the rail and secures. The weight supported by the tray should not exceed 5 Kg

**Technical specifications:** \* Magnetic keyboard support \* Tray size: 580 x 200 mm \* Foldable and retractable keyboard support \* Colour decorative parts: RAL 5013 Cobalt Blue \* Colour aluminium parts: RAL 9016 Signal white \* Keyboard support rotation: 10° right, 10° left \* Vertical wall rail adapter included in this configuration \* Warranty: 5 years