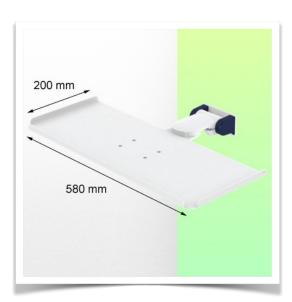

**Technical specifications:** \* Magnetic keyboard support \* Tray size: 580 x 200 mm \* Foldable and retractable keyboard support \* Colour decorative parts: RAL 5013 Cobalt Blue \* Colour aluminium parts: RAL 9016 Signal white \* Keyboard support rotation: 10° right, 10° left \* Vertical wall rail adapter included in this configuration \* Warranty: 5 years