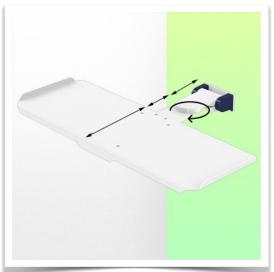

Presentation Part Number: WM 227.245

Small folding and retractable magnetic support arm for medical keyboard, 580 x 200 mm, for mounting on wall track

This small, magnetic, folding and retractable medical arm with short pivot allows you to fix, orientate and adjust your keyboard perfectly. Its modern design has been specially developed for healthcare environments offering hygiene and cleaning in every detail. The medical arm simply attaches to the wall rail with its adapter and then adjusts to the rail and secures. The weight supported by the tray should not exceed 5 Kg

**Technical specifications:** \* Magnetic keyboard support \* Tray size: 580 x 200 mm \* Foldable and retractable keyboard support \* Colour decorative parts: RAL 5013 Cobalt Blue \* Colour aluminium parts: RAL 9016 Signal white \* Keyboard support rotation: 10° right, 10° left \* Vertical wall rail adapter included in this configuration \* Warranty: 5 years