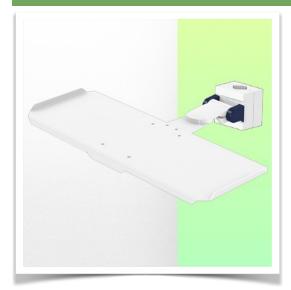

Presentation Part Number: WM 227.246

Small folding and retractable magnetic support arm for medical keyboard,  $500 \times 200$  mm, for mounting on variable tube  $\emptyset$  23-40 mm

This small, magnetic, folding and retractable medical arm with short pivot allows you to fix, orientate and adjust your keyboard perfectly. Its modern design has been specially developed for healthcare environments offering hygiene and cleaning in every detail. This medical arm simply attaches to the tube with its variable adapter and then adjusts and fixes. The weight supported by the tray should not exceed 5kg **Technical specifications:** Magnetic keyboard support \* Tray size: 500 x 200 mm \* Foldable and retractable keyboard support \* Colour decorative parts: RAL 5013 Cobalt Blue\* Colour aluminium parts: RAL 9016 Signal White \* Keyboard support rotation: 10° right, 10° left \* Variable tube adapter from 23 to 40 mm included in this configuration \* Warranty: 5 years