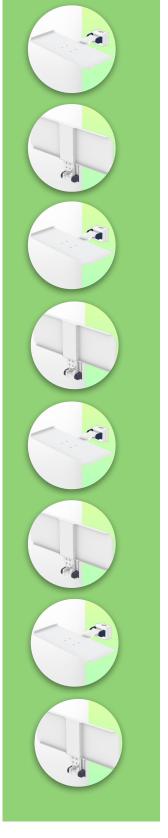

Presentation Part Number: WM 227.246

Small folding and retractable magnetic support arm for medical keyboard,  $500 \times 200$  mm, for mounting on variable tube  $\emptyset$  23-40 mm

This small, magnetic, folding and retractable medical arm with short pivot allows you to fix, orientate and adjust your keyboard perfectly. Its modern design has been specially developed for healthcare environments offering hygiene and cleaning in every detail. This medical arm simply attaches to the tube with its variable adapter and then adjusts and fixes. The weight supported by the tray should not exceed 5kg **Technical specifications:** Magnetic keyboard support \* Tray size: 500 x 200 mm \* Foldable and retractable keyboard support \* Colour decorative parts: RAL 5013 Cobalt Blue\* Colour aluminium parts: RAL 9016 Signal White \* Keyboard support rotation: 10° right, 10° left \* Variable tube adapter from 23 to 40 mm included in this configuration \* Warranty: 5 years