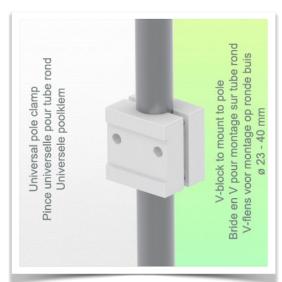

Presentation Part Number: WM 227.246

Small folding and retractable magnetic support arm for medical keyboard,  $500 \times 200$  mm, for mounting on variable tube  $\emptyset$  23-40 mm

This small, magnetic, folding and retractable medical arm with short pivot allows you to fix, orientate and adjust your keyboard perfectly. Its modern design has been specially developed for healthcare environments offering hygiene and cleaning in every detail. This medical arm simply attaches to the tube with its variable adapter and then adjusts and fixes. The weight supported by the tray should not exceed 5kg **Technical specifications:** Magnetic keyboard support \* Tray size: 500 x 200 mm \* Foldable and retractable keyboard support \* Colour decorative parts: RAL 5013 Cobalt Blue\* Colour aluminium parts: RAL 9016 Signal White \* Keyboard support rotation: 10° right, 10° left \* Variable tube adapter from 23 to 40 mm included in this configuration \* Warranty: 5 years