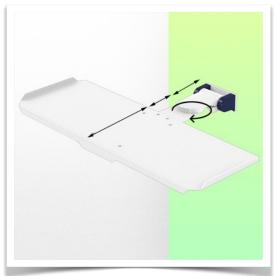

Presentation Part Number: WM 227.246

Small folding and retractable magnetic support arm for medical keyboard,  $500 \times 200$  mm, for mounting on variable tube  $\emptyset$  23-40 mm

This small, magnetic, folding and retractable medical arm with short pivot allows you to fix, orientate and adjust your keyboard perfectly. Its modern design has been specially developed for healthcare environments offering hygiene and cleaning in every detail. This medical arm simply attaches to the tube with its variable adapter and then adjusts and fixes. The weight supported by the tray should not exceed 5kg **Technical specifications:** Magnetic keyboard support \* Tray size: 500 x 200 mm \* Foldable and retractable keyboard support \* Colour decorative parts: RAL 5013 Cobalt Blue\* Colour aluminium parts: RAL 9016 Signal White \* Keyboard support rotation: 10° right, 10° left \* Variable tube adapter from 23 to 40 mm included in this configuration \* Warranty: 5 years