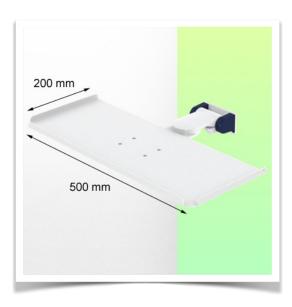

Presentation Part Number: WM 227.246

Small folding and retractable magnetic support arm for medical keyboard,  $500 \times 200$  mm, for mounting on variable tube  $\emptyset$  23-40 mm

This small, magnetic, folding and retractable medical arm with short pivot allows you to fix, orientate and adjust your keyboard perfectly. Its modern design has been specially developed for healthcare environments offering hygiene and cleaning in every detail. This medical arm simply attaches to the tube with its variable adapter and then adjusts and fixes. The weight supported by the tray should not exceed 5kg **Technical specifications:** Magnetic keyboard support \* Tray size: 500 x 200 mm \* Foldable and retractable keyboard support \* Colour decorative parts: RAL 5013 Cobalt Blue\* Colour aluminium parts: RAL 9016 Signal White \* Keyboard support rotation: 10° right, 10° left \* Variable tube adapter from 23 to 40 mm included in this configuration \* Warranty: 5 years