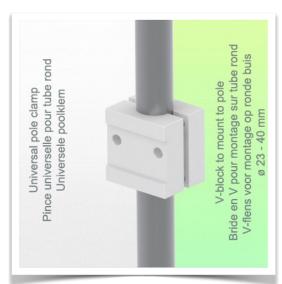

Presentation Part Number: WM 227.247

Small folding and retractable magnetic support arm for medical keyboard,  $580 \times 200$  mm, for mounting on variable tube  $\emptyset$  23-40 mm

This small, magnetic, folding and retractable medical arm with short pivot allows you to fix, orientate and adjust your keyboard perfectly. Its modern design has been specially developed for healthcare environments offering hygiene and cleaning in every detail. This medical arm simply attaches to the tube with its variable adapter and then adjusts and fixes. The weight supported by the tray should not exceed 5kg **Technical specifications:** Magnetic keyboard support \* Tray size: 580 x 200 mm \* Foldable and retractable keyboard support \* Colour decorative parts: RAL 5013 Cobalt Blue\* Colour aluminium parts: RAL 9016 Signal White \* Keyboard support rotation: 10° right, 10° left \* Variable tube adapter from 23 to 40 mm included in this configuration \* Warranty: 5 years