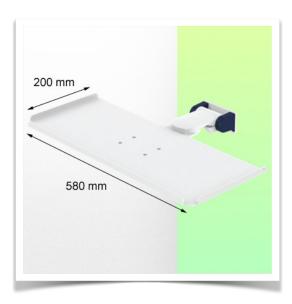

Presentation Part Number: WM 227.247

Small folding and retractable magnetic support arm for medical keyboard,  $580 \times 200$  mm, for mounting on variable tube  $\emptyset$  23-40 mm

This small, magnetic, folding and retractable medical arm with short pivot allows you to fix, orientate and adjust your keyboard perfectly. Its modern design has been specially developed for healthcare environments offering hygiene and cleaning in every detail. This medical arm simply attaches to the tube with its variable adapter and then adjusts and fixes. The weight supported by the tray should not exceed 5kg **Technical specifications:** Magnetic keyboard support \* Tray size: 580 x 200 mm \* Foldable and retractable keyboard support \* Colour decorative parts: RAL 5013 Cobalt Blue\* Colour aluminium parts: RAL 9016 Signal White \* Keyboard support rotation: 10° right, 10° left \* Variable tube adapter from 23 to 40 mm included in this configuration \* Warranty: 5 years