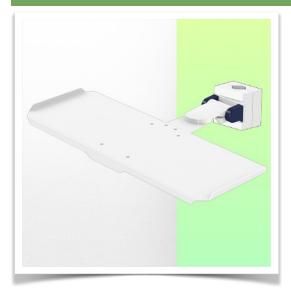

Presentation Part Number: WM 227.247

Small folding and retractable magnetic support arm for medical keyboard,  $580 \times 200$  mm, for mounting on variable tube  $\emptyset$  23-40 mm

This small, magnetic, folding and retractable medical arm with short pivot allows you to fix, orientate and adjust your keyboard perfectly. Its modern design has been specially developed for healthcare environments offering hygiene and cleaning in every detail. This medical arm simply attaches to the tube with its variable adapter and then adjusts and fixes. The weight supported by the tray should not exceed 5kg **Technical specifications:** Magnetic keyboard support \* Tray size: 580 x 200 mm \* Foldable and retractable keyboard support \* Colour decorative parts: RAL 5013 Cobalt Blue\* Colour aluminium parts: RAL 9016 Signal White \* Keyboard support rotation: 10° right, 10° left \* Variable tube adapter from 23 to 40 mm included in this configuration \* Warranty: 5 years