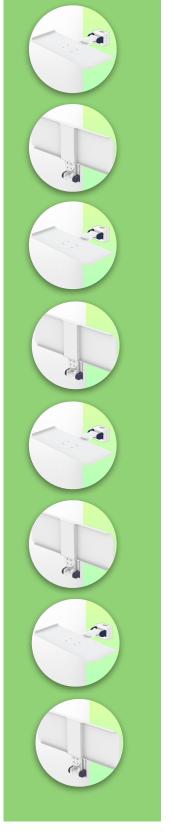

Presentation Part Number: WM 227.247

Small folding and retractable magnetic support arm for medical keyboard,  $580 \times 200$  mm, for mounting on variable tube  $\emptyset$  23-40 mm

This small, magnetic, folding and retractable medical arm with short pivot allows you to fix, orientate and adjust your keyboard perfectly. Its modern design has been specially developed for healthcare environments offering hygiene and cleaning in every detail. This medical arm simply attaches to the tube with its variable adapter and then adjusts and fixes. The weight supported by the tray should not exceed 5kg **Technical specifications:** Magnetic keyboard support \* Tray size: 580 x 200 mm \* Foldable and retractable keyboard support \* Colour decorative parts: RAL 5013 Cobalt Blue\* Colour aluminium parts: RAL 9016 Signal White \* Keyboard support rotation: 10° right, 10° left \* Variable tube adapter from 23 to 40 mm included in this configuration \* Warranty: 5 years