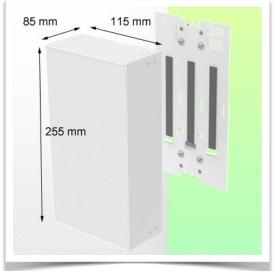

Presentation Part Number: WM 227.248

Enclosure for Double Power Supply 255 x 115 x 85 mm, mounting on horizontal standard rails  $10 \times 25$ ,  $8 \times 35$ ,  $10 \times 30$ ,  $10 \times 50$  mm

This enclosure is ventilated with holes and slots to prevent overheating and allows you to place and secure your power supplies. This solution is suitable for the majority of power supplies used in the medical sector. Its design allows perfect cleaning and disinfection

## **Technical specifications:**

\* Dimensions: 255 x 115 x 85 mm

\* Ventilated housing with ventilation slots

\* Color: RAL 7034 Graphite Grey

\* Adapter for horizontal rail mounting included in this configuration