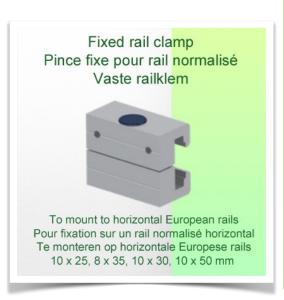

Presentation Part Number: WM 227.248

Enclosure for Double Power Supply 255 x 115 x 85 mm, mounting on horizontal standard rails  $10 \times 25$ ,  $8 \times 35$ ,  $10 \times 30$ ,  $10 \times 50$  mm

This enclosure is ventilated with holes and slots to prevent overheating and allows you to place and secure your power supplies. This solution is suitable for the majority of power supplies used in the medical sector. Its design allows perfect cleaning and disinfection

## **Technical specifications:**

\* Dimensions: 255 x 115 x 85 mm

\* Ventilated housing with ventilation slots

\* Color: RAL 7034 Graphite Grey

\* Adapter for horizontal rail mounting included in this configuration