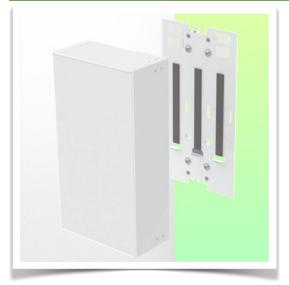

Presentation Part Number: WM 227.248

Enclosure for Double Power Supply 255 x 115 x 85 mm, mounting on horizontal standard rails  $10 \times 25$ ,  $8 \times 35$ ,  $10 \times 30$ ,  $10 \times 50$  mm

This enclosure is ventilated with holes and slots to prevent overheating and allows you to place and secure your power supplies. This solution is suitable for the majority of power supplies used in the medical sector. Its design allows perfect cleaning and disinfection

## **Technical specifications:**

\* Dimensions: 255 x 115 x 85 mm

\* Ventilated housing with ventilation slots

\* Color: RAL 7034 Graphite Grey

\* Adapter for horizontal rail mounting included in this configuration