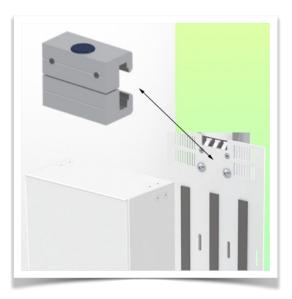

Presentation Part Number: WM 227.248

Enclosure for Double Power Supply 255 x 115 x 85 mm, mounting on horizontal standard rails  $10 \times 25$ ,  $8 \times 35$ ,  $10 \times 30$ ,  $10 \times 50$  mm

This enclosure is ventilated with holes and slots to prevent overheating and allows you to place and secure your power supplies. This solution is suitable for the majority of power supplies used in the medical sector. Its design allows perfect cleaning and disinfection

## **Technical specifications:**

\* Dimensions: 255 x 115 x 85 mm

\* Ventilated housing with ventilation slots

\* Color: RAL 7034 Graphite Grey

\* Adapter for horizontal rail mounting included in this configuration