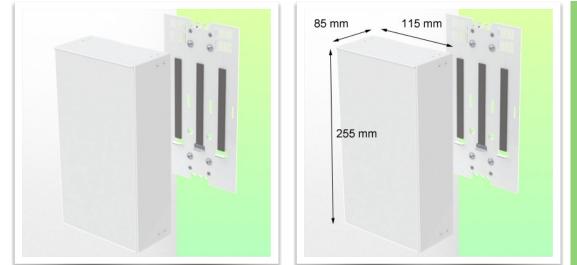

## Presentation

Part Number: WM 227.249

Enclosure for Double Power Supply 255 x 115 x 85 mm, mounting on vertical standard rails 10 x 25, 8 x 35, 10 x 30, 10 x 50 mm

This enclosure is ventilated with holes and slots to prevent overheating and allows you to place and secure your power supplies. This solution is suitable for the majority of power supplies used in the medical sector. Its design allows perfect cleaning and disinfection

## **Technical specifications:**

- \* Dimensions: 255 x 115 x 85 mm
- \* Ventilated housing with ventilation slots
- \* Color: RAL 7034 Graphite Grey
- \* Adapter for horizontal rail mounting included in this configuration
- \* Warranty 5 Years