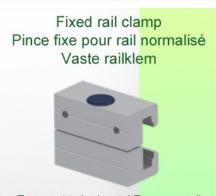

To mount to horizontal European rails Pour fixation sur un rail normalisé horizontal Te monteren op horizontale Europese rails 10 x 25, 8 x 35, 10 x 30, 10 x 50 mm

1