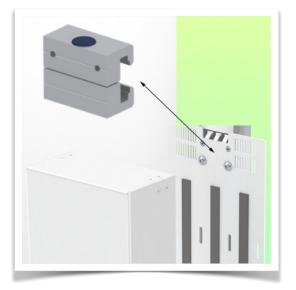

## **Technical specifications:**

- \* Dimensions: 255 x 115 x 85 mm
- \* Ventilated housing with ventilation slots
- \* Color: RAL 7034 Graphite Grey
- \* Adapter for horizontal rail mounting included in this configuration
- \* Warranty 5 Years

To mount to horizontal European rails Pour fixation sur un rail normalisé horizontal Te monteren op horizontale Europese rails 10 x 25, 8 x 35, 10 x 30, 10 x 50 mm

1