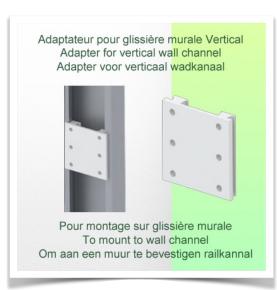

## **Technical specifications:**

\* Dimensions: 255 x 115 x 85 mm

\* Ventilated housing with ventilation slots

\* Color: RAL 7034 Graphite Grey

\* Adapter for horizontal wall track mounting included in this configuration