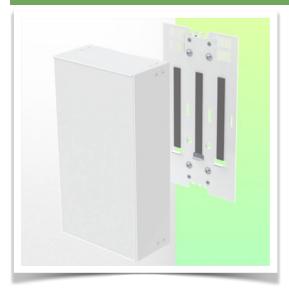

Presentation Part Number: WM 227.250

Enclosure for Double Power Supply 255 x 115 x 85 mm, for mounting on wall track

This enclosure is ventilated with holes and slots to prevent overheating and allows you to place and secure your power supplies. This solution is suitable for the majority of power supplies used in the medical sector. Its design allows perfect cleaning and disinfection