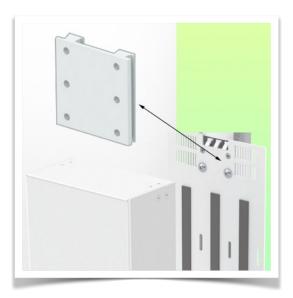

## **Technical specifications:**

\* Dimensions: 255 x 115 x 85 mm

\* Ventilated housing with ventilation slots

\* Color: RAL 7034 Graphite Grey

\* Adapter for horizontal wall track mounting included in this configuration