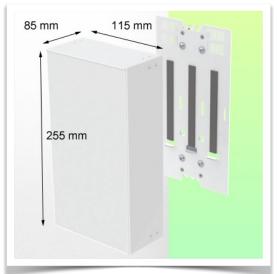

Presentation Part Number: WM 227.250

Enclosure for Double Power Supply 255 x 115 x 85 mm, for mounting on wall track

This enclosure is ventilated with holes and slots to prevent overheating and allows you to place and secure your power supplies. This solution is suitable for the majority of power supplies used in the medical sector. Its design allows perfect cleaning and disinfection

## **Technical specifications:**

\* Dimensions: 255 x 115 x 85 mm

\* Ventilated housing with ventilation slots

\* Color: RAL 7034 Graphite Grey

\* Adapter for horizontal wall track mounting included in this configuration