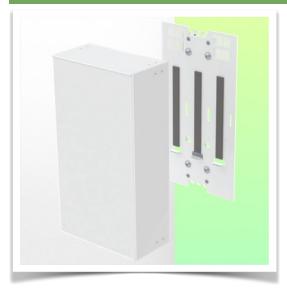

Presentation Part Number: WM 227.251

Enclosure for Double Power Supply 255 x 115 x 85 mm, for mounting on variable tube  $\emptyset$  23-40 mm

This enclosure is ventilated with holes and slots to prevent overheating and allows you to place and secure your power supplies. This solution is suitable for the majority of power supplies used in the medical sector. Its design allows perfect cleaning and disinfection