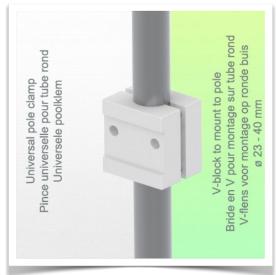

Presentation Part Number: WM 227.251

Enclosure for Double Power Supply 255 x 115 x 85 mm, for mounting on variable tube  $\emptyset$  23-40 mm

This enclosure is ventilated with holes and slots to prevent overheating and allows you to place and secure your power supplies. This solution is suitable for the majority of power supplies used in the medical sector. Its design allows perfect cleaning and disinfection

## **Technical specifications:**

\* Dimensions: 255 x 115 x 85 mm

\* Ventilated housing with ventilation slots

\* Color: RAL 7034 Graphite Grey

\* Adapter for variable Pole mounting included in this configuration