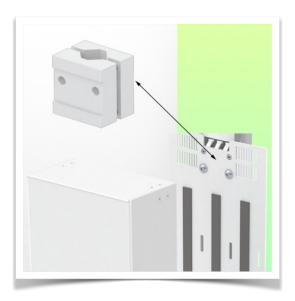

## **Technical specifications:**

\* Dimensions: 255 x 115 x 85 mm

\* Ventilated housing with ventilation slots

\* Color: RAL 7034 Graphite Grey

\* Adapter for variable Pole mounting included in this configuration