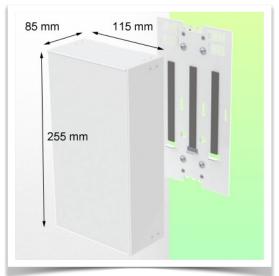

Presentation Part Number: WM 227.251

Enclosure for Double Power Supply 255 x 115 x 85 mm, for mounting on variable tube  $\emptyset$  23-40 mm

This enclosure is ventilated with holes and slots to prevent overheating and allows you to place and secure your power supplies. This solution is suitable for the majority of power supplies used in the medical sector. Its design allows perfect cleaning and disinfection

## **Technical specifications:**

\* Dimensions: 255 x 115 x 85 mm

\* Ventilated housing with ventilation slots

\* Color: RAL 7034 Graphite Grey

\* Adapter for variable Pole mounting included in this configuration