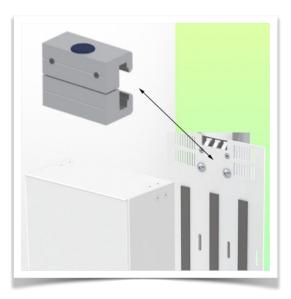

## **Technical specifications:**

\* Dimensions: 255 x 165 x 85 mm

\* Ventilated housing with ventilation slots

\* Color: RAL 7034 Graphite Grey

\* Adapter for horizontal rail mounting included in this configuration