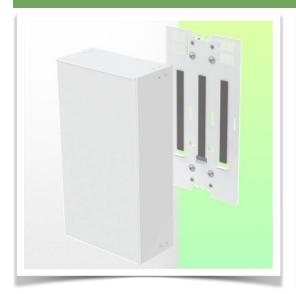

Presentation Part Number: WM 227.253

Enclosure for Triple Power Supply 255 x 165 x 85 mm, mounting on vertical standard rails  $10 \times 25$ ,  $8 \times 35$ ,  $10 \times 30$ ,  $10 \times 50$  mm

This enclosure is ventilated with holes and slots to prevent overheating and allows you to place and secure your power supplies. This solution is suitable for the majority of power supplies used in the medical sector. Its design allows perfect cleaning and disinfection