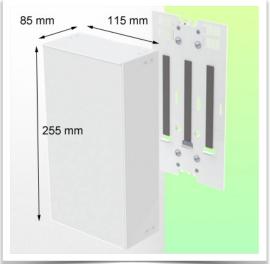

Presentation Part Number: WM 227.253

Enclosure for Triple Power Supply 255 x 165 x 85 mm, mounting on vertical standard rails  $10 \times 25$ ,  $8 \times 35$ ,  $10 \times 30$ ,  $10 \times 50$  mm

This enclosure is ventilated with holes and slots to prevent overheating and allows you to place and secure your power supplies. This solution is suitable for the majority of power supplies used in the medical sector. Its design allows perfect cleaning and disinfection

## **Technical specifications:**

\* Dimensions: 255 x 165 x 85 mm

\* Ventilated housing with ventilation slots

\* Color: RAL 7034 Graphite Grey

\* Adapter for horizontal rail mounting included in this configuration