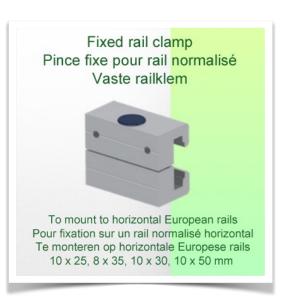

Presentation Part Number: WM 227.253

Enclosure for Triple Power Supply 255 x 165 x 85 mm, mounting on vertical standard rails  $10 \times 25$ ,  $8 \times 35$ ,  $10 \times 30$ ,  $10 \times 50$  mm

This enclosure is ventilated with holes and slots to prevent overheating and allows you to place and secure your power supplies. This solution is suitable for the majority of power supplies used in the medical sector. Its design allows perfect cleaning and disinfection

## **Technical specifications:**

\* Dimensions: 255 x 165 x 85 mm

\* Ventilated housing with ventilation slots

\* Color: RAL 7034 Graphite Grey

\* Adapter for horizontal rail mounting included in this configuration