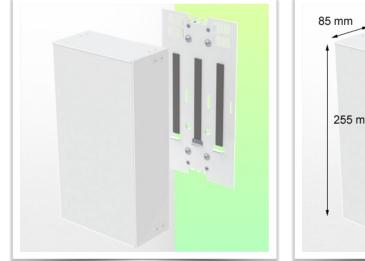

## Presentation

Part Number: WM 227.254

Enclosure for Triple Power Supply 255 x 165 x 85 mm, for mounting on wall track

This enclosure is ventilated with holes and slots to prevent overheating and allows you to place and secure your power supplies. This solution is suitable for the majority of power supplies used in the medical sector. Its design allows perfect cleaning and disinfection

## **Technical specifications:**

- \* Dimensions: 255 x 165 x 85 mm
- \* Ventilated housing with ventilation slots
- \* Color: RAL 7034 Graphite Grey
- \* Adapter for horizontal wall track mounting included in this configuration
- \* Warranty 5 Years