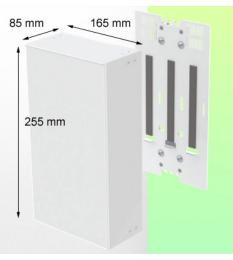

## Presentation

Part Number: WM 227.254

Enclosure for Triple Power Supply 255 x 165 x 85 mm, for mounting on wall track

This enclosure is ventilated with holes and slots to prevent overheating and allows you to place and secure your power supplies. This solution is suitable for the majority of power supplies used in the medical sector. Its design allows perfect cleaning and disinfection

## **Technical specifications:**

- \* Dimensions: 255 x 165 x 85 mm
- \* Ventilated housing with ventilation slots
- \* Color: RAL 7034 Graphite Grey
- \* Adapter for horizontal wall track mounting included in this configuration
- \* Warranty 5 Years