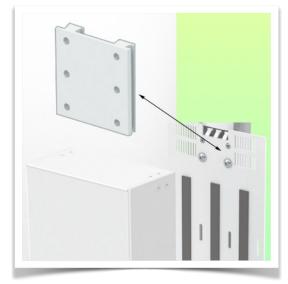

Adaptateur pour glissière murale Vertical Adapter for vertical wall channel Adapter voor verticaal wadkanaal

Pour montage sur glissière murale To mount to wall channel Om aan een muur te bevestigen railkannal