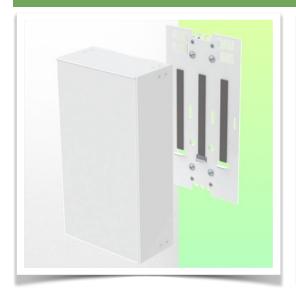

Presentation Part Number: WM 227.255

Enclosure for Triple Power Supply 255 x 165 x 85 mm, for mounting on variable tube  $\emptyset$  23-40 mm

This enclosure is ventilated with holes and slots to prevent overheating and allows you to place and secure your power supplies. This solution is suitable for the majority of power supplies used in the medical sector. Its design allows perfect cleaning and disinfection