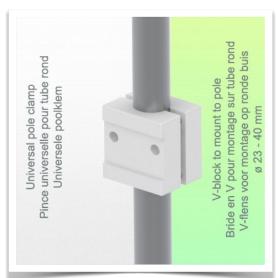

Presentation Part Number: WM 227.255

Enclosure for Triple Power Supply 255 x 165 x 85 mm, for mounting on variable tube  $\emptyset$  23-40 mm

This enclosure is ventilated with holes and slots to prevent overheating and allows you to place and secure your power supplies. This solution is suitable for the majority of power supplies used in the medical sector. Its design allows perfect cleaning and disinfection

## **Technical specifications:**

\* Dimensions: 255 x 165 x 85 mm

\* Ventilated housing with ventilation slots

\* Color: RAL 7034 Graphite Grey

\* Adapter for variable Pole mounting included in this configuration