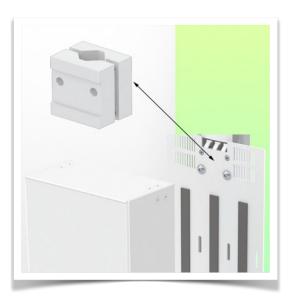

## **Technical specifications:**

\* Dimensions: 255 x 165 x 85 mm

\* Ventilated housing with ventilation slots

\* Color: RAL 7034 Graphite Grey

\* Adapter for variable Pole mounting included in this configuration