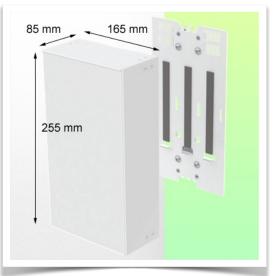

Presentation Part Number: WM 227.255

Enclosure for Triple Power Supply 255 x 165 x 85 mm, for mounting on variable tube  $\emptyset$  23-40 mm

This enclosure is ventilated with holes and slots to prevent overheating and allows you to place and secure your power supplies. This solution is suitable for the majority of power supplies used in the medical sector. Its design allows perfect cleaning and disinfection

## **Technical specifications:**

\* Dimensions: 255 x 165 x 85 mm

\* Ventilated housing with ventilation slots

\* Color: RAL 7034 Graphite Grey

\* Adapter for variable Pole mounting included in this configuration