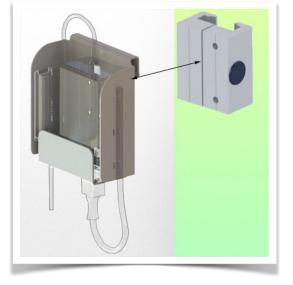

## Presentation

Part Number: WM 227.257

Holder for Power Supply 143 x 126 x 48 mm, mounting on vertical standard rails 10 x 25, 8 x 35, 10 x 30, 10 x 50 mm

This holder with ventilation holes and slots to prevent overheating will allow you to place and secure your power supply. This solution is suitable for most small power supplies used in the medical sector. Its design allows perfect cleaning and disinfection

## **Technical specifications:**

- \* Dimensions: 243 x 126 x 48 mm
- \* Ventilated stand with ventilation slots
- \* Colour: RAL 7034 Graphite Grey
- \* Adapter for vertical rail mounting included in this configuration
- \* 5 year warranty