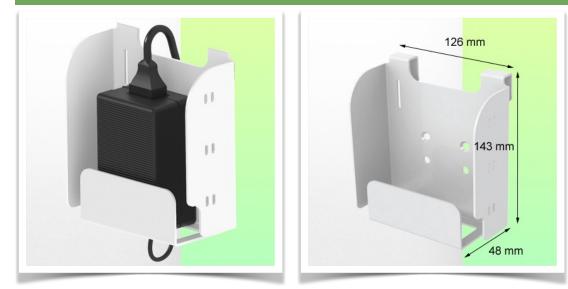

## Presentation

Part Number: WM 227.257

Holder for Power Supply 143 x 126 x 48 mm, mounting on vertical standard rails 10 x 25, 8 x 35, 10 x 30, 10 x 50 mm

This holder with ventilation holes and slots to prevent overheating will allow you to place and secure your power supply. This solution is suitable for most small power supplies used in the medical sector. Its design allows perfect cleaning and disinfection

## **Technical specifications:**

- \* Dimensions: 243 x 126 x 48 mm
- \* Ventilated stand with ventilation slots
- \* Colour: RAL 7034 Graphite Grey
- \* Adapter for vertical rail mounting included in this configuration
- \* 5 year warranty