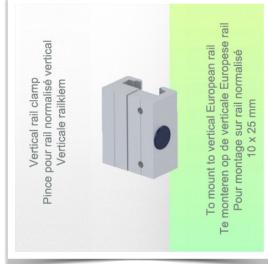

## Presentation

Part Number: WM 227.257

Holder for Power Supply 143 x 126 x 48 mm, mounting on vertical standard rails 10 x 25, 8 x 35, 10 x 30, 10 x 50 mm

This holder with ventilation holes and slots to prevent overheating will allow you to place and secure your power supply. This solution is suitable for most small power supplies used in the medical sector. Its design allows perfect cleaning and disinfection

## **Technical specifications:**

- \* Dimensions: 243 x 126 x 48 mm
- \* Ventilated stand with ventilation slots
- \* Colour: RAL 7034 Graphite Grey
- \* Adapter for vertical rail mounting included in this configuration
- \* 5 year warranty