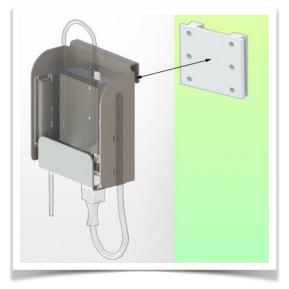

## **Technical specifications:**

- \* Dimensions: 243 x 126 x 48 mm
- \* Ventilated stand with ventilation slots
- \* Colour: RAL 7034 Graphite Grey
- \* Adapter for vertical wall track mounting included in this configuration
- \* 5 year warranty

Adaptateur pour glissière murale Vertical Adapter for vertical wall channel Adapter voor verticaal wadkanaal

Pour montage sur glissière murale To mount to wall channel Om aan een muur te bevestigen railkannal