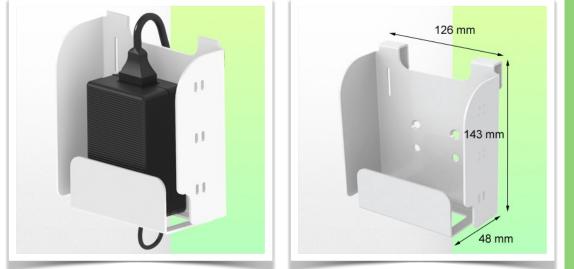

## Presentation

Part Number: WM 227.258

Holder for Power Supply 143 x 126 x 48 mm, for mounting on wall track

This holder with ventilation holes and slots to prevent overheating will allow you to place and secure your power supply. This solution is suitable for most small power supplies used in the medical sector. Its design allows perfect cleaning and disinfection

## **Technical specifications:**

- \* Dimensions: 243 x 126 x 48 mm
- \* Ventilated stand with ventilation slots
- \* Colour: RAL 7034 Graphite Grey
- \* Adapter for vertical wall track mounting included in this configuration
- \* 5 year warranty