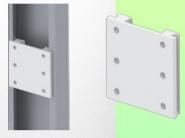

Adaptateur pour glissière murale Vertical Adapter for vertical wall channel Adapter voor verticaal wadkanaal

Pour montage sur glissière murale To mount to wall channel Om aan een muur te bevestigen railkannal