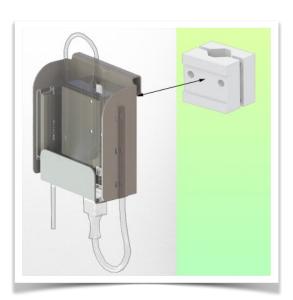

## **Technical specifications:**

\* Dimensions: 243 x 126 x 48 mm\* Ventilated stand with ventilation slots\* Colour: RAL 7034 Graphite Grey

\* Adapter for variable tube 23-40 mm mounting included in this configuration