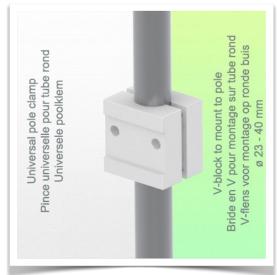

## **Technical specifications:**

\* Dimensions: 243 x 126 x 48 mm\* Ventilated stand with ventilation slots\* Colour: RAL 7034 Graphite Grey

\* Adapter for variable tube 23-40 mm mounting included in this configuration