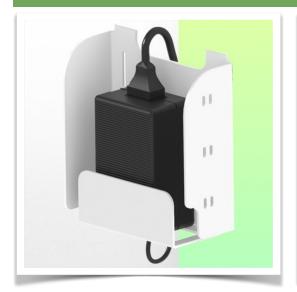

Presentation Part Number: WM 227.259

Holder for Power Supply 143 x 126 x 48 mm, for mounting on variable tube ø 23-40 mm

This holder with ventilation holes and slots to prevent overheating will allow you to place and secure your power supply. This solution is suitable for most small power supplies used in the medical sector. Its design allows perfect cleaning and disinfection

## **Technical specifications:**

\* Dimensions: 243 x 126 x 48 mm\* Ventilated stand with ventilation slots\* Colour: RAL 7034 Graphite Grey

\* Adapter for variable tube 23-40 mm mounting included in this configuration