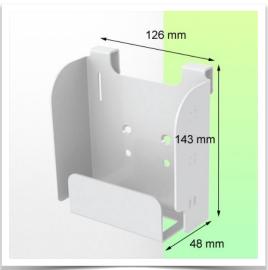

Presentation Part Number: WM 227.259

Holder for Power Supply 143 x 126 x 48 mm, for mounting on variable tube ø 23-40 mm

This holder with ventilation holes and slots to prevent overheating will allow you to place and secure your power supply. This solution is suitable for most small power supplies used in the medical sector. Its design allows perfect cleaning and disinfection

## **Technical specifications:**

\* Dimensions: 243 x 126 x 48 mm\* Ventilated stand with ventilation slots\* Colour: RAL 7034 Graphite Grey

\* Adapter for variable tube 23-40 mm mounting included in this configuration