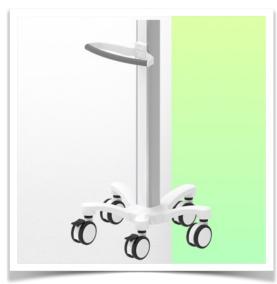

## Transport handle for medical trolley

This simple handle will be very useful to move your computerized medical trolley more easily according to the situation of your workstation. The handle is a perfect complement to your trolley installation. Its design allows for perfect cleaning and disinfection. It can be mounted directly on the central column using the included adapter. It allows you to move your trolley easily and lightly.