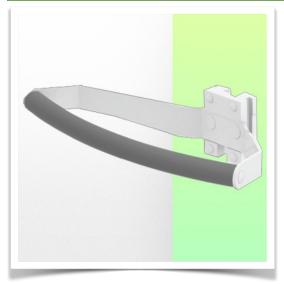

## Transport handle for medical trolley

This simple handle will be very useful to move your computerized medical trolley more easily according to the situation of your workstation. The handle is a perfect complement to your trolley installation. Its design allows for perfect cleaning and disinfection. It can be mounted directly on the central column using the included adapter. It allows you to move your trolley easily and lightly.