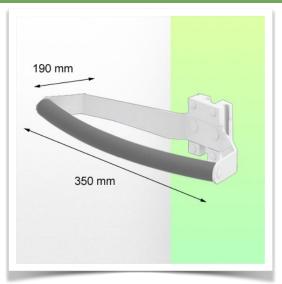

## **Technical specifications:**

- \* Dimensions: Length 350 mm x Depth 190 mm
- \* Weight of this handle 0,8 Kg
- \* Color: RAL 7024 graphite grey \* 5 years warranty