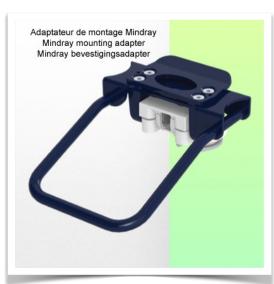

Présentation Référence: WM 227.264

Handle for medical monitoring arm (5" tiltable plate, Mindray and Philips)

This simple handle will be very useful to move your Medical Monitor more easily according to the situation of your workstation. This handle for medical monitor arm perfectly completes an existing or future installation. Its design allows a perfect cleaning and disinfection. It will allow you to move the monitor easily and lightly.

## **Technical specifications:**

\* Compatible handle: 5", Philips and Mindray

\* Weight of this handle 0,5 Kg \* Color: RAL 7024 graphite grey

\* 5 years warranty