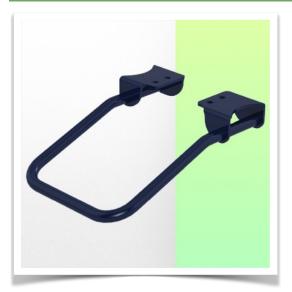

Présentation Référence: WM 227.264

Handle for medical monitoring arm (5" tiltable plate, Mindray and Philips)

This simple handle will be very useful to move your Medical Monitor more easily according to the situation of your workstation. This handle for medical monitor arm perfectly completes an existing or future installation. Its design allows a perfect cleaning and disinfection. It will allow you to move the monitor easily and lightly.

## **Technical specifications:**

\* Compatible handle: 5", Philips and Mindray

\* Weight of this handle 0,5 Kg \* Color: RAL 7024 graphite grey

\* 5 years warranty