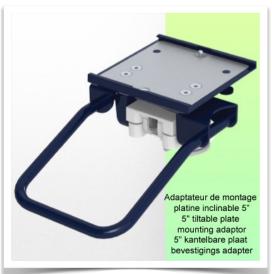

Présentation Référence: WM 227.264

Handle for medical monitoring arm (5" tiltable plate, Mindray and Philips)

This simple handle will be very useful to move your Medical Monitor more easily according to the situation of your workstation. This handle for medical monitor arm perfectly completes an existing or future installation. Its design allows a perfect cleaning and disinfection. It will allow you to move the monitor easily and lightly.

## **Technical specifications:**

\* Compatible handle: 5", Philips and Mindray

\* Weight of this handle 0,5 Kg \* Color: RAL 7024 graphite grey

\* 5 years warranty