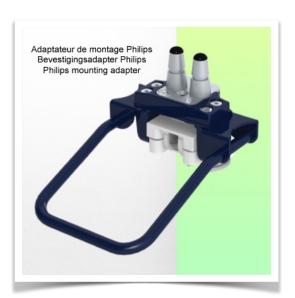

Présentation Référence: WM 227.264

Handle for medical monitoring arm (5" tiltable plate, Mindray and Philips)

This simple handle will be very useful to move your Medical Monitor more easily according to the situation of your workstation. This handle for medical monitor arm perfectly completes an existing or future installation. Its design allows a perfect cleaning and disinfection. It will allow you to move the monitor easily and lightly.

## **Technical specifications:**

\* Compatible handle: 5", Philips and Mindray

\* Weight of this handle 0,5 Kg \* Color: RAL 7024 graphite grey

\* 5 years warranty