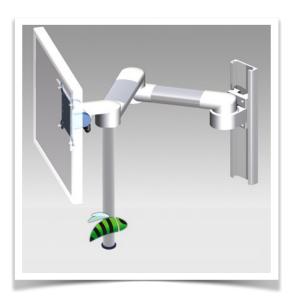

Presentation Part Number: WM 227.265

Lowering and swivelling pole for non-height adjustable medical arms Length 150 mm

This 150 mm lower pole is attached to the underside of the non height adjustable medical screen arms and allows additional accessories to be attached to the pole. It is the ideal complement when no space is available or absent. The diameter of this pole is 25 mm and allows all our accessories to be attached to it, including the 25 mm pole adapter or the 23 to 40 mm variable pole adapter.