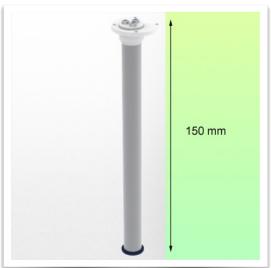

Presentation Part Number: WM 227.265

Lowering and swivelling pole for non-height adjustable medical arms Length 150 mm

This 150 mm lower pole is attached to the underside of the non height adjustable medical screen arms and allows additional accessories to be attached to the pole. It is the ideal complement when no space is available or absent. The diameter of this pole is 25 mm and allows all our accessories to be attached to it, including the 25 mm pole adapter or the 23 to 40 mm variable pole adapter.

## **Technical specifications:**

- \* Pole diameter 25 mm \* Pole length 150 mm
- \* Mounting underneath the non-height adjustable arms for display.
- \* Weight supported max 12 Kg
- \* Colour RAL 7024 Graphite grey \* Warranty 5 years