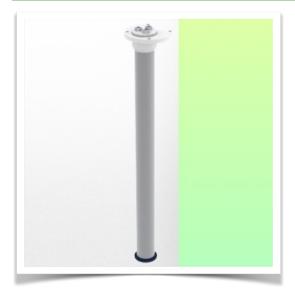

Presentation Part Number: WM 227.265

Lowering and swivelling pole for non-height adjustable medical arms Length 150 mm

This 150 mm lower pole is attached to the underside of the non height adjustable medical screen arms and allows additional accessories to be attached to the pole. It is the ideal complement when no space is available or absent. The diameter of this pole is 25 mm and allows all our accessories to be attached to it, including the 25 mm pole adapter or the 23 to 40 mm variable pole adapter.

## **Technical specifications:**

- \* Pole diameter 25 mm \* Pole length 150 mm
- \* Mounting underneath the non-height adjustable arms for display.
- \* Weight supported max 12 Kg
- \* Colour RAL 7024 Graphite grey \* Warranty 5 years