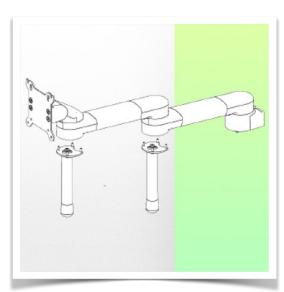

Presentation Part Number: WM 227.265

Lowering and swivelling pole for non-height adjustable medical arms Length 150 mm

This 150 mm lower pole is attached to the underside of the non height adjustable medical screen arms and allows additional accessories to be attached to the pole. It is the ideal complement when no space is available or absent. The diameter of this pole is 25 mm and allows all our accessories to be attached to it, including the 25 mm pole adapter or the 23 to 40 mm variable pole adapter.